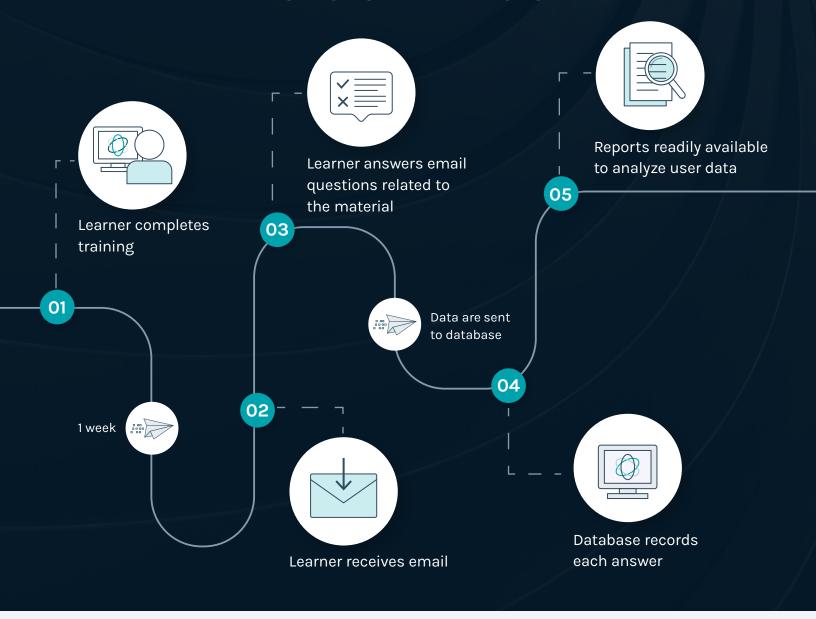

Learning Retention:

Sustained Learning

Achieving expertise depends on strong learning retention, but the forgetting curve can impede the learning process. UNIFY Reinforce offers a convenient email-based retrieval practice solution that fortifies long-term memory and interrupts the forgetting curve.



Remember! Follow-up is essential when conducting training to ensure your learners maintain a high retention rate!





- Increase long-term memory through recall and feedback
- Enhance retention with questions that take only a few minutes
- Sustain momentum after or between learning events
- Provide immediate illustrative feedback
- Create custom scenarios for application-based reinforcement

## FLOW OF UNIFY REINFORCE



## **SCENARIOS**







VIRTUAL CLASSROOM



PRODUCT LAUNCH PULL-THROUGH



E-LEARNING MODULE



WORKSHOP



We are a global strategic partner with decades of experience across the entire life sciences product life cycle. We excel in providing our clients unique insights and efficiencies to support their journey to improve health outcomes and ultimately the quality of people's lives. Our "red thread" weaves together a full suite of products and services from advisory, scientific, market access, medical communications, and learning and development that leads our life sciences clients to accelerated transformational success.