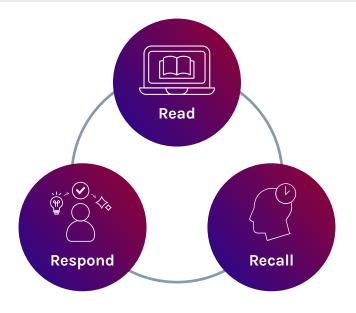

Learning Retention:

Sustained Learning

Achieving expertise depends on strong learning retention, but the forgetting curve can impede the learning process. UNIFY Reinforce offers a convenient email-based retrieval practice solution that fortifies long-term memory and interrupts the forgetting curve.

Remember! Follow-up is essential when conducting training to ensure your learners maintain a high retention rate!

- Increase long-term memory through recall and feedback
- Enhance retention with questions that take only a few minutes
- Sustain momentum after or between learning events
- Provide immediate illustrative feedback
- Create custom scenarios for application-based reinforcement