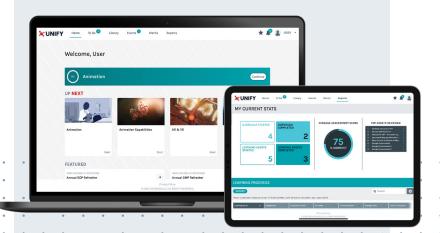

A sophisticated digital solution for training delivery, event management, and learner assessment. **UNIFY Learning** provides a mobile, interactive, integrated learning experience.

The UNIFY learning journey elevates a learner's experience and commitment by:

- **Delivering** a blended, all-in-one learning experience in a simple, intuitive way
- Differentiating the personalized journey to increase the impact of training and drive continuing education
- Measuring the impact of learning to validate readiness and motivation
- Boosting knowledge retention and improving performance