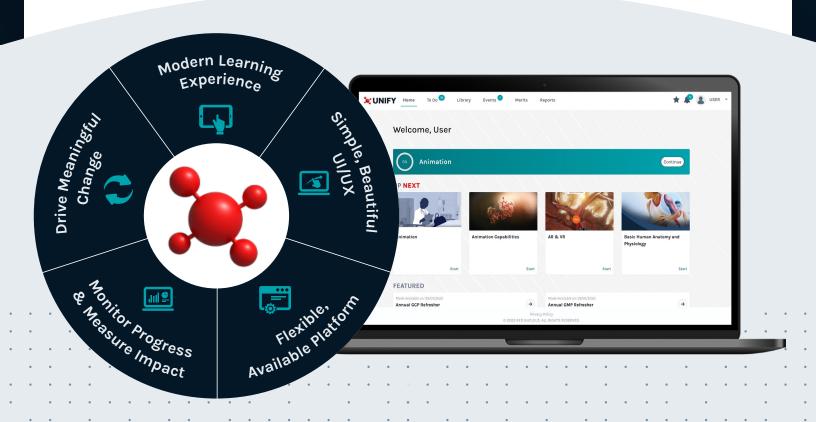

### Modern Learning Experience

- · Supports multiple content types
  - E-learning
- Games
- Audio
- Polls
- Video
- Surveys
- PDFs
- Assessments
- Web links

#### New

- VideoCoaching
- Learning Reinforcement
- Leaderboards
- · Badges and gamification
- Live events including customized agendas, live updates, and onsite implementation team

# Flexible Platform

- Responsive design for all size devices/screens
- · iOS and web compatible
- Broad mobile phone compatibility
- · Web-based admin portal
- Configurable app interfaces
- · Flexible user management
- · Powerful assignment engine
- Multi-lingual interface for global audience

## Monitor Progress & Measure Impact

- Training curriculum and asset management
- · Audience response polling
- Native assessment, polling, & survey tools
- Customer-based coaching rubric
- Comprehensive reporting for managers and administrators
- 21 CFR part 11 Computer System Validation (CSV)