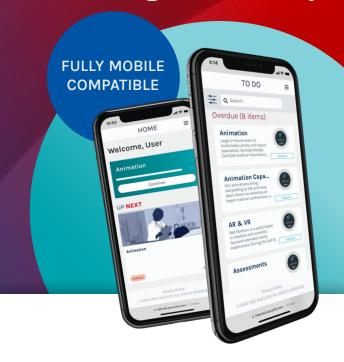

# Flexible Platform

- Responsive design for all size devices/screens
- · iOS and web compatible
- Broad mobile phone compatibility
- · Web-based admin portal
- Configurable app interfaces
- · Flexible user management
- · Powerful assignment engine
- Multi-lingual interface for global audience