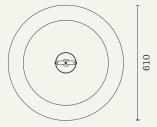

SPECIFICATION SHEET H CUSTOM DROP  $\times$  Ø 610MM  $\times$  D 81MM

# **LENS PENDANT MAJOR**



The Lens Collection features a combination of simple, sculptural forms crafted from both solid and transparent materials. These ambient pieces cast a warm and captivating light.

**SNELLING** 









# MATERIALS

Brass (Fixture) Acrylic (Lens) Aluminium (Shade)

# LAMP

4.7W LED
Warm White 3000K
800 Lumens
Dimmable

# FINISHES

Earth Bone Natural Brass Mirrored Blackened Brass

# DROP HEIGHT

Please provide ceiling height and finished floor measurement to determine suitable custom drop height dimensions.

# Notes

Lead time - see website IP Rating available 3 year warranty