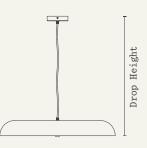

SPECIFICATION SHEET H CUSTOM DROP  $\times$  Ø 610MM  $\times$  D 81MM

# DROP HEIGHT

Please provide ceiling height and finished floor measurement to determine suitable custom drop height dimensions.