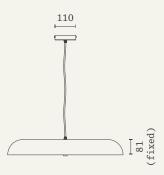

SPECIFICATION SHEET H CUSTOM DROP  $\times$  Ø 610MM  $\times$  D 81MM

# DROP HEIGHT

Please provide ceiling height and finished floor measurement to determine suitable custom drop height dimensions.