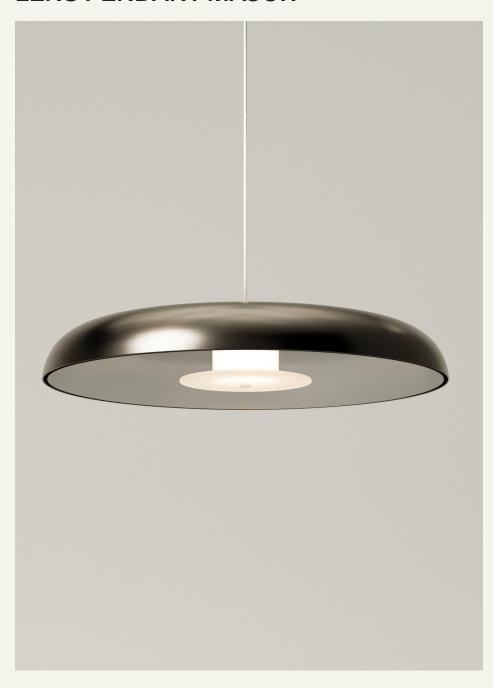

# **LENS PENDANT MAJOR**

The Lens Collection features a combination of simple, sculptural forms crafted from both solid and transparent materials. These ambient pieces cast a warm and captivating light.

# MATERIALS

Brass (Fixture) Acrylic (Lens) Aluminium (Shade)

# LAMP

4.7W LED
Warm White 3000K
800 Lumens
Dimmable

# FINISHES

Earth Bone Natural Brass Mirrored Blackened Brass