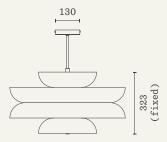

SPECIFICATION SHEET H CUSTOM DROP imes Ø 610MM imes D 323MM

### DROP HEIGHT

Please provide ceiling height and finished floor measurement to determine suitable custom drop height dimensions.

Notes

Lead time - see website IP Rating available 3 year warranty