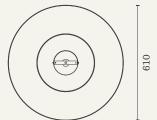

SPECIFICATION SHEET H CUSTOM DROP imes Ø 610MM imes D 323MM

# LENS PENDANT MINOR MAJOR



The Lens Collection features a combination of simple, sculptural forms crafted from both solid and transparent materials. These ambient pieces cast a warm and captivating light.

**SNELLING** 









### MATERIALS

Brass (Fixture) Acrylic (Lens) Aluminium (Shade)

### LAMP

19.0W LED
Warm White 3000K
800 Lumens
Dimmable

## FINISHES

Earth Bone

Natural Brass

### DROP HEIGHT

Please provide ceiling height and finished floor measurement to determine suitable custom drop height dimensions.

Notes

Lead time - see website IP Rating available 3 year warranty