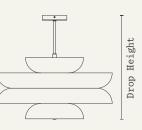

SPECIFICATION SHEET H CUSTOM DROP imes Ø 610MM imes D 323MM

### DROP HEIGHT

Please provide ceiling height and finished floor measurement to determine suitable custom drop height dimensions.

Notes

Lead time - see website IP Rating available 3 year warranty