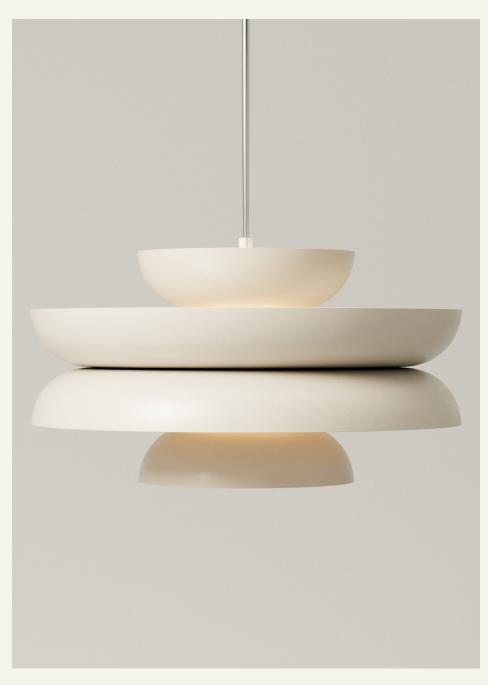

# LENS PENDANT MINOR MAJOR

The Lens Collection features a combination of simple, sculptural forms crafted from both solid and transparent materials. These ambient pieces cast a warm and captivating light.

### MATERIALS

Brass (Fixture) Acrylic (Lens) Aluminium (Shade)

### LAMP

19.0W LED
Warm White 3000K
800 Lumens
Dimmable

## FINISHES

Earth Bone

Natural Brass