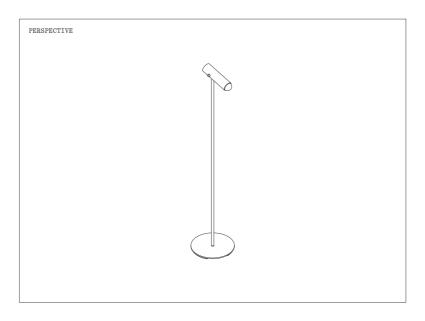

# **SNELLING**

SPOT FLOOR LAMP

The Spot Floor Lamp champions simplicity with an emphasis on intricate details. It features one distinct component — an integrated swivel mechanism that grants users directional adjustment.