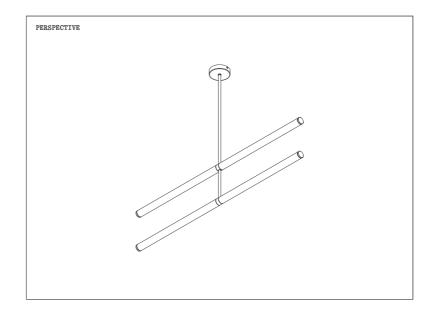

# SNELLING

TURN PARALLEL PENDANT 02

The Turn Parallel Pendant 02 reflects a minimalist design aesthetic. The minimal pendant diffuses light allowing for a subtle warm glow as the clean lines and refined forms add an architectural sophistication to any space. The two horizontal shades can be arranged from parallel to perpendicular orientations.