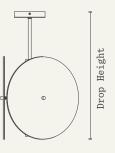

# DROP HEIGHT

Please provide ceiling height and finished floor measurement to determine suitable custom drop height dimensions.