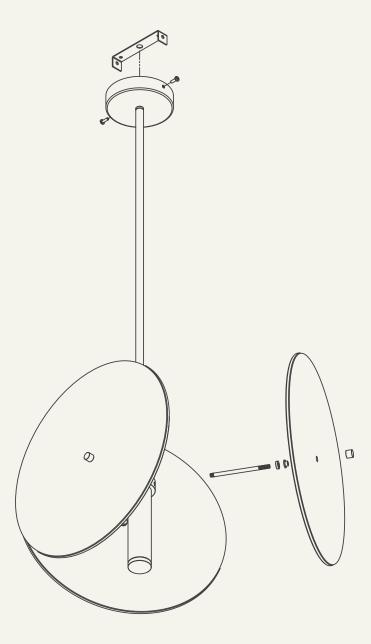

# ASSEMBLY INSTRUCTIONS

Lighting must be installed by a qualified electrician, an external driver is supplied.

After unpacking the pendant, feed the wire through the drop tube and screw that to the light body.

Fit the ceiling mount and rose.

Fit the glass panels with the final caps.