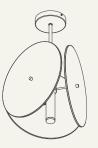

# ASSEMBLY INSTRUCTIONS

Lighting must be installed by a qualified electrician, an external driver is supplied.

After unpacking the pendant, feed the wire through the drop tube and screw that to the light body.

Fit the ceiling mount and rose.

Fit the glass panels with the final caps.