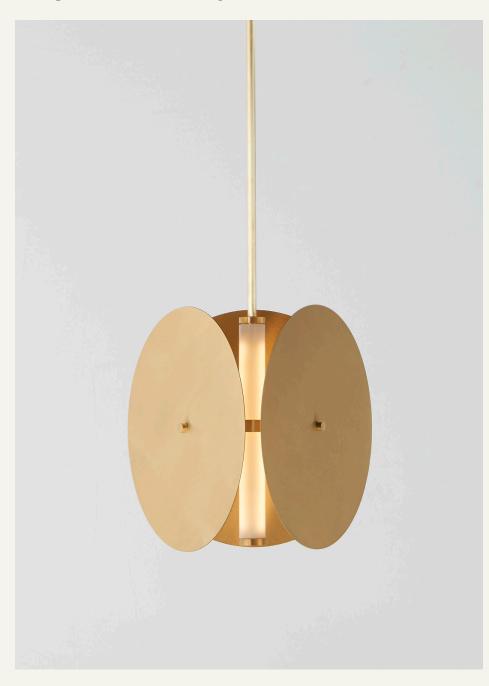

# **ARCH PENDANT 01**

The Arch Collection features vertical panels surrounding a radial central light source creating a soft and ambient glow.

**SNELLING** 

# MATERIALS

Brass (Fixture / Panel) Glass (Panels) Acrylic (Tube)

# GLASS

Bronze Reflective Natural Brass Panel