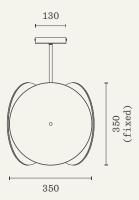

SPECIFICATION SHEET

H 350MM × W 350MM × D 320MM

# **ARCH PENDANT 01**



The Arch Collection features vertical panels surrounding a radial central light source creating a soft and ambient glow.

**SNELLING** 









# MATERIALS

Brass (Fixture / Panel) Glass (Panels) Acrylic (Tube)

# LAMP

7.4W LED
Warm White 3000K
800 Lumens
Dimmable
24V transformer supplied

# METAL FINISHES

Natural Brass Brushed Gold Blackened Brass Brushed Chrome

# GLASS

Bronze Reflective Natural Brass Panel

# DROP HEIGHT

Please provide ceiling height and finished floor measurement to determine suitable custom drop height dimensions.

#### Notes

Lead time - see website IP Rating available 3 year warranty



# ASSEMBLY INSTRUCTIONS

Lighting must be installed by a qualified electrician, an external driver is supplied.

After unpacking the pendant, feed the wire through the drop tube and screw that to the light body.

Fit the ceiling mount and rose.

Fit the glass panels with the final caps.