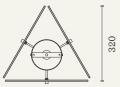

SPECIFICATION SHEET

H 350MM × W 350MM × D 320MM

# DROP HEIGHT

Please provide ceiling height and finished floor measurement to determine suitable custom drop height dimensions.