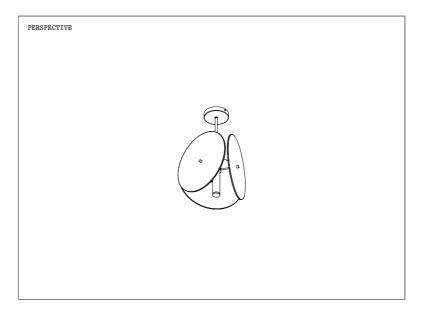

# **SNELLING**

ARCH PENDANT 01

The Arch Pendant 01 features a tripartite of glass panels, softened by the repetition of arches that surround a central light source. Light breaks through the spaces between the panels, creating a soft and ambient glow.