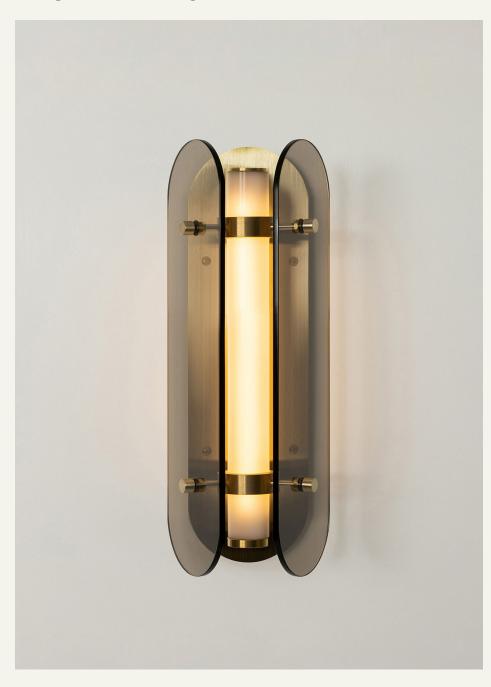

# **ARCH WALL LIGHT**

The Arch Collection features vertical panels surrounding a radial central light source creating a soft and ambient glow.

**SNELLING** 

#### MATERIALS

Brass (Fixture / Panel) Glass (Panels) Acrylic (Tube)

#### METAL FINISHES

Natural Brass Brushed Gold Blackened Brass Brushed Chrome

### GLASS

Bronze Reflective Natural Brass Panel