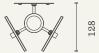

SPECIFICATION SHEET

H 350MM × W 154MM × D 128MM

#### ASSEMBLY INSTRUCTIONS

- Put hole in wall to fit driver/transformer. This must be installed either behind the light or at a nearby location as advised by your electrician.
- 2. To attach back plate to the wall:
  - Cut two 15mm holes with a 9mm recess.
  - Cut four pilot holes for the 4 fixing points.
- Screw fixture to wall using supplied screws/nuts through holes positioned on back plate.
- 4. Once fixture is secure, place each panel on carefully.