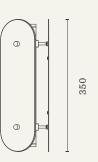

SPECIFICATION SHEET

H 350MM × W 154MM × D 128MM

# **ARCH WALL LIGHT**



The Arch Collection features vertical panels surrounding a radial central light source creating a soft and ambient glow.

**SNELLING** 









#### MATERIALS

Brass (Fixture / Panel) Glass (Panels) Acrylic (Tube)

#### LAMP

7.4W LED Warm White 3000K 800 Lumens Dimmable 24V transformer supplied

#### METAL FINISHES

Natural Brass Brushed Gold Blackened Brass Brushed Chrome

### GLASS

Bronze Reflective Natural Brass Panel

## Notes

Lead time - see website IP Rating available 3 year warranty



#### ASSEMBLY INSTRUCTIONS

- Put hole in wall to fit driver/transformer. This must be installed either behind the light or at a nearby location as advised by your electrician.
- 2. To attach back plate to the wall:
  - Cut two 15mm holes with a 9mm recess.
  - Cut four pilot holes for the 4 fixing points.
- Screw fixture to wall using supplied screws/nuts through holes positioned on back plate.
- 4. Once fixture is secure, place each pa