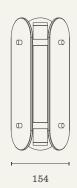

SPECIFICATION SHEET

H 350MM × W 154MM × D 128MM

# **ARCH WALL LIGHT**



The Arch Collection features vertical panels surrounding a radial central light source creating a soft and ambient glow.

**SNELLING** 









#### MATERIALS

Brass (Fixture / Panel) Glass (Panels) Acrylic (Tube)

#### LAMP

7.4W LED Warm White 3000K 800 Lumens Dimmable 24V transformer supplied

#### METAL FINISHES

Natural Brass Brushed Gold Blackened Brass Brushed Chrome

### GLASS

Bronze Reflective Natural Brass Panel

## Notes

Lead time - see website IP Rating available 3 year warranty



#### ASSEMBLY INSTRUCTIONS

- Put hole in wall to fit driver/transformer. This must be installed either behind the light or at a nearby location as advised by your electrician.
- 2. To attach back plate to the wall:
  - Cut two 15mm holes with a 9mm recess.
  - Cut four pilot holes for the 4 fixing points.
- Screw fixture to wall using supplied screws/nuts through holes positioned on back plate.
- 4. Once fixture is secure, place each