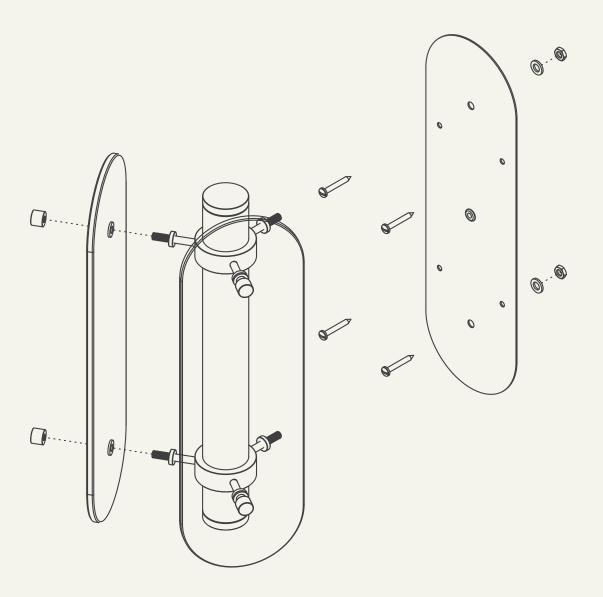

#### ASSEMBLY INSTRUCTIONS

- Put hole in wall to fit driver/transformer. This must be installed either behind the light or at a nearby location as advised by your electrician.
- 2. To attach back plate to the wall:
  - Cut two 15mm holes with a 9mm recess.
  - Cut four pilot holes for the 4 fixing points.
- Screw fixture to wall using supplied screws/nuts through holes positioned on back plate.
- 4. Once fixture is secure, place each panel on carefully.