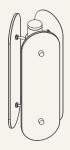

#### ASSEMBLY INSTRUCTIONS

- Put hole in wall to fit driver/transformer. This must be installed either behind the light or at a nearby location as advised by your electrician.
- 2. To attach back plate to the wall:
  - Cut two 15mm holes with a 9mm recess.
  - Cut four pilot holes for the 4 fixing points.
- Screw fixture to wall using supplied screws/nuts through holes positioned on back plate.
- 4. Once fixture is secure, place each panel on carefully.