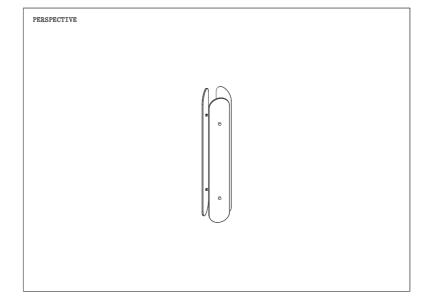

ARCH WALL LIGHT 02

The Arch Wall Light 02 features a tripartite design of vertical glass and brass panels, softened by the repetition of arches that surround a central light source. Light breaks through the spaces between the panels, creating a soft and ambient glow.