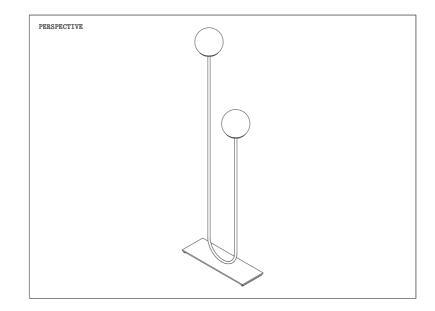

# SNELLING

LINE DUO FLOOR LAMP

The Line Duo Floor Lamp elegantly suspends two glass globes on a curved brass rod delicately balanced on a solid brass base.

PRODUCT TYPE

Floor Lamp

MATERIALS

Brass Glass