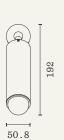

SPECIFICATION SHEET

H 192MM × W 51MM × D 243MM

## **SPOT PIVOT 01**



The Spot Collection prioritises functional design and meticulous craftsmanship. Featuring a minimalist profile and honest materials, each piece has been carefully designed and made by hand.

**SNELLING** 

SPOT PIVOT 01









MATERIALS

Brass (Fixture) Glass (Bulb)

LAMP

E27 LED Round 4W 400 Lumens Dimmable

METAL FINISHES

Natural Brass Brushed Gold Blackened Brass Brushed Chrome

Notes

Lead time - see website
IP Rating available
3 year warranty

## ASSEMBLY INSTRUCTIONS

Lighting must be installed by a qualified electrician.

After unpacking the light, fit the ceiling/wall mount, screws are not provided.

Fit the brass cover then fit the light-bulb.