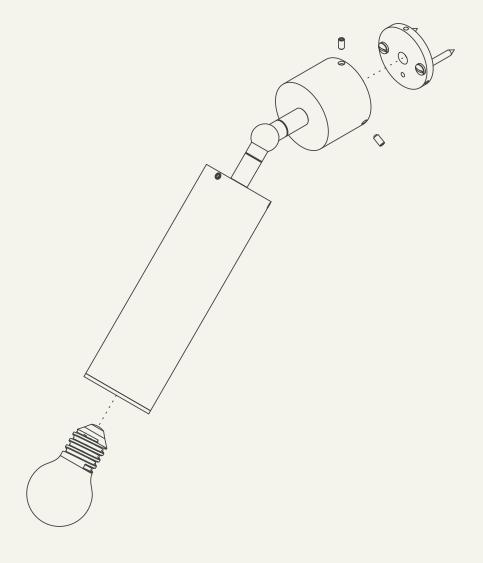

## ASSEMBLY INSTRUCTIONS

Lighting must be installed by a qualified electrician.

After unpacking the light, fit the ceiling/wall mount, screws are not provided.

Fit the brass cover then fit the light-bulb.