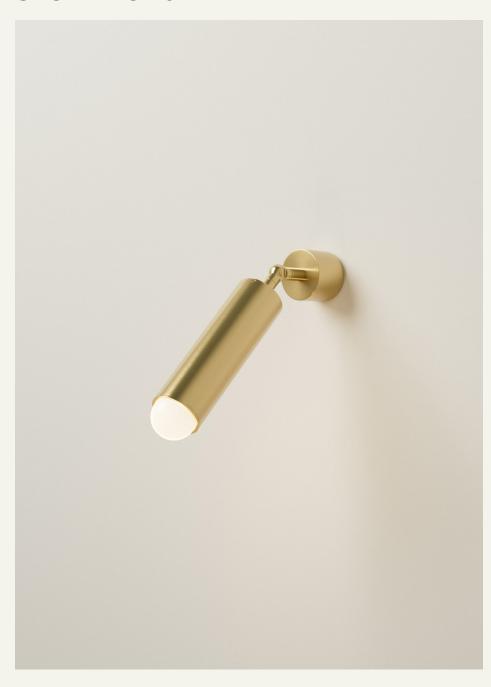

## **SPOT PIVOT 01**

The Spot Collection prioritises functional design and meticulous craftsmanship. Featuring a minimalist profile and honest materials, each piece has been carefully designed and made by hand.

**SNELLING** 

SPOT PIVOT 01

MATERIALS

Brass (Fixture) Glass (Bulb)

LAMP

E27 LED Round 4W 400 Lumens Dimmable

METAL FINISHES

Natural Brass Brushed Gold Blackened Brass Brushed Chrome