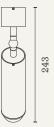

SPECIFICATION SHEET

H 192MM × W 51MM × D 243MM

## **SPOT PIVOT 01**



The Spot Collection prioritises functional design and meticulous craftsmanship. Featuring a minimalist profile and honest materials, each piece has been carefully designed and made by hand.

**SNELLING** 

SPOT PIVOT 01









MATERIALS

Brass (Fixture) Glass (Bulb)

LAMP

E27 LED Round 4W 400 Lumens Dimmable

METAL FINISHES

Natural Brass Brushed Gold Blackened Brass Brushed Chrome

Notes

Lead time - see website
IP Rating available
3 year warranty

## ASSEMBLY INSTRUCTIONS

Lighting must be installed by a qualified electrician.

After unpacking the light, fit the ceiling/wall mount, screws are not provided.

Fit the brass cover then fit the light-bulb.