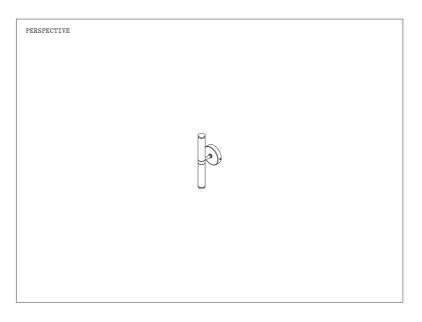

# **SNELLING**

TURN WALL LIGHT 01

A minimalist, elegant pendant light in brushed and patinated metals adds an architectural sophistication to a space.

PRODUCT TYPE

Wall Light

MATERIALS

Brass Glass

LAMP SPECIFICATIONS