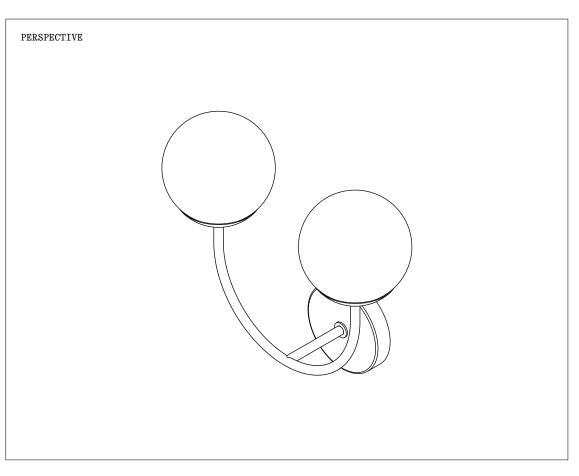

# **SNELLING**

LINE DUO WALL LIGHT

The Line Collection pays homage to the playfulness of sculptor Alexander Calder. Two hand-blown glass bulbs in the colour of your choice are elegantly suspended on a curved brass rod and solid brass base.

## DIMENSIONS

- (H) 388mm
- (W) 405mm
- (D) 203mm

Glass Globe Ø150mm

Earth ES Fitting

SNELLING

(i) PRODUCT CARE