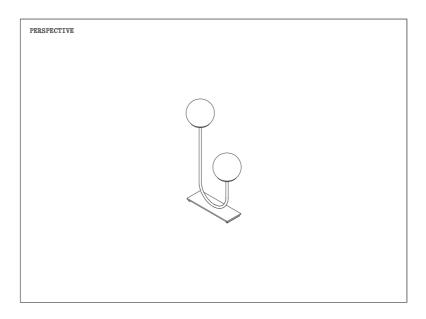

# **SNELLING**

LINE DUO TABLE LAMP

The Line Duo Table Lamp elegantly suspends two glass globes on a curved brass rod delicately balanced on a solid brass base.

PRODUCT TYPE

Table Lamp

MATERIALS

Brass Glass

LAMP SPECIFICATIONS