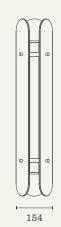

SPECIFICATION SHEET

H 750MM × W 154MM × D 128MM

# **ARCH WALL LIGHT 02**



The Arch Collection features vertical panels surrounding a radial central light source creating a soft and ambient glow.

**SNELLING** 













Brass (Fixture / Panel) Glass (Panels) Acrylic (Tube)

#### LAMP

13.6W LED Warm White 3000K 800 Lumens Dimmable 24V transformer supplied

#### METAL FINISHES

Natural Brass Brushed Gold Blackened Brass Brushed Chrome

## GLASS

Bronze Reflective Natural Brass Panel

Notes

Lead time - see website IP Rating available 3 year warranty



### ASSEMBLY INSTRUCTIONS

- Put hole in wall to fit driver/transformer. This must be installed either behind the light or at a nearby location as advised by your electrician.
- 2. To attach back plate to the wall:
  - Cut two 15mm holes with a 9mm recess.
  - Cut four pilot holes for the 4 fixing points.
- Screw fixture to wall using supplied screws/nuts through holes positioned on back plate.
- 4. Once fixture is secure, place each panel on carefully