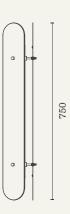

SPECIFICATION SHEET

H 750MM × W 154MM × D 128MM

# **ARCH WALL LIGHT 02**



The Arch Collection features vertical panels surrounding a radial central light source creating a soft and ambient glow.

**SNELLING** 













Brass (Fixture / Panel) Glass (Panels) Acrylic (Tube)

#### LAMP

13.6W LED Warm White 3000K 800 Lumens Dimmable 24V transformer supplied

#### METAL FINISHES

Natural Brass Brushed Gold Blackened Brass Brushed Chrome

## GLASS

Bronze Reflective Natural Brass Panel

Notes

Lead time - see website IP Rating available 3 year warranty



### ASSEMBLY INSTRUCTIONS

- Put hole in wall to fit driver/transformer. This must be installed either behind the light or at a nearby location as advised by your electrician.
- 2. To attach back plate to the wall:
  - Cut two 15mm holes with a 9mm recess.
  - Cut four pilot holes for the 4 fixing points.
- Screw fixture to wall using supplied screws/nuts through holes positioned on back plate.
- 4. Once fixture is secure, place each panel on carefully.