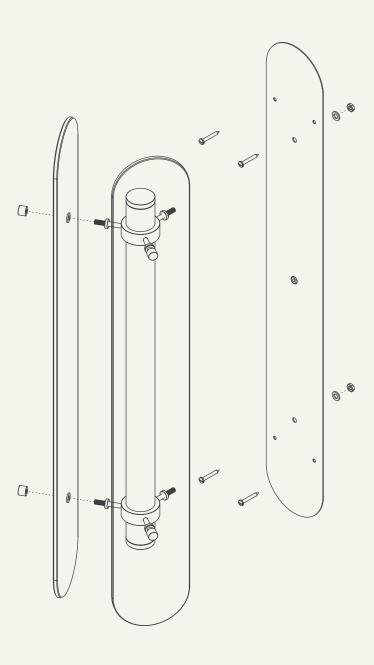

### ASSEMBLY INSTRUCTIONS

- Put hole in wall to fit driver/transformer. This must be installed either behind the light or at a nearby location as advised by your electrician.
- 2. To attach back plate to the wall:
  - Cut two 15mm holes with a 9mm recess.
  - Cut four pilot holes for the 4 fixing points.
- Screw fixture to wall using supplied screws/nuts through holes positioned on back plate.
- 4. Once fixture is secure, place each panel on carefully.