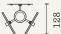

SPECIFICATION SHEET

H 750MM × W 154MM × D 128MM

# **ARCH WALL LIGHT 02**



The Arch Collection features vertical panels surrounding a radial central light source creating a soft and ambient glow.

**SNELLING** 













Brass (Fixture / Panel) Glass (Panels) Acrylic (Tube)

#### LAMP

13.6W LED Warm White 3000K 800 Lumens Dimmable 24V transformer supplied

#### METAL FINISHES

Natural Brass Brushed Gold Blackened Brass Brushed Chrome

## GLASS

Bronze Reflective Natural Brass Panel

Notes

Lead time - see website IP Rating available 3 year warranty



### ASSEMBLY INSTRUCTIONS

- Put hole in wall to fit driver/transformer. This must be installed either behind the light or at a nearby location as advised by your electrician.
- 2. To attach back plate to the wall:
  - Cut two 15mm holes with a 9mm recess.
  - Cut four pilot holes for the 4 fixing points.
- Screw fixture to wall using supplied screws/nuts through holes positioned on back plate.
- 4. Once fixture is secure, place each panel on car