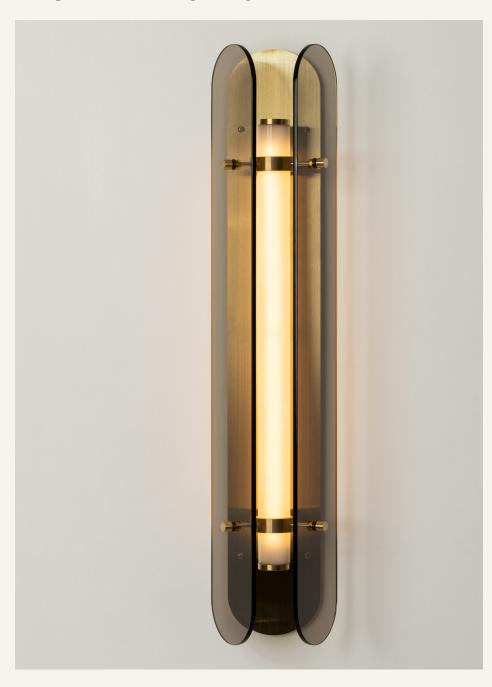

# **ARCH WALL LIGHT 02**

The Arch Collection features vertical panels surrounding a radial central light source creating a soft and ambient glow.

**SNELLING** 

Brass (Fixture / Panel) Glass (Panels) Acrylic (Tube)

#### LAMP

13.6W LED Warm White 3000K 800 Lumens Dimmable 24V transformer supplied

#### METAL FINISHES

Natural Brass Brushed Gold Blackened Brass Brushed Chrome

## GLASS

Bronze Reflective Natural Brass Panel

Notes

Lead time - see website IP Rating available 3 year warranty