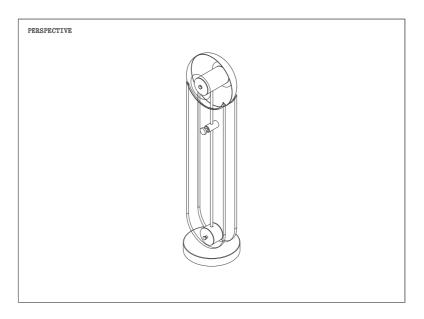

# **SNELLING**

LENS FLOOR LAMP

The Lens Floor Lamp features a pair of acrylic translucent panels that create a vertical gesture, reinforcing the spherical form of the head. The twin diffusers work together to achieve a gentle ambiance in the atmosphere, controlled by a beautifully handcrafted dimmer carefully assembled at the heart of the lamp.