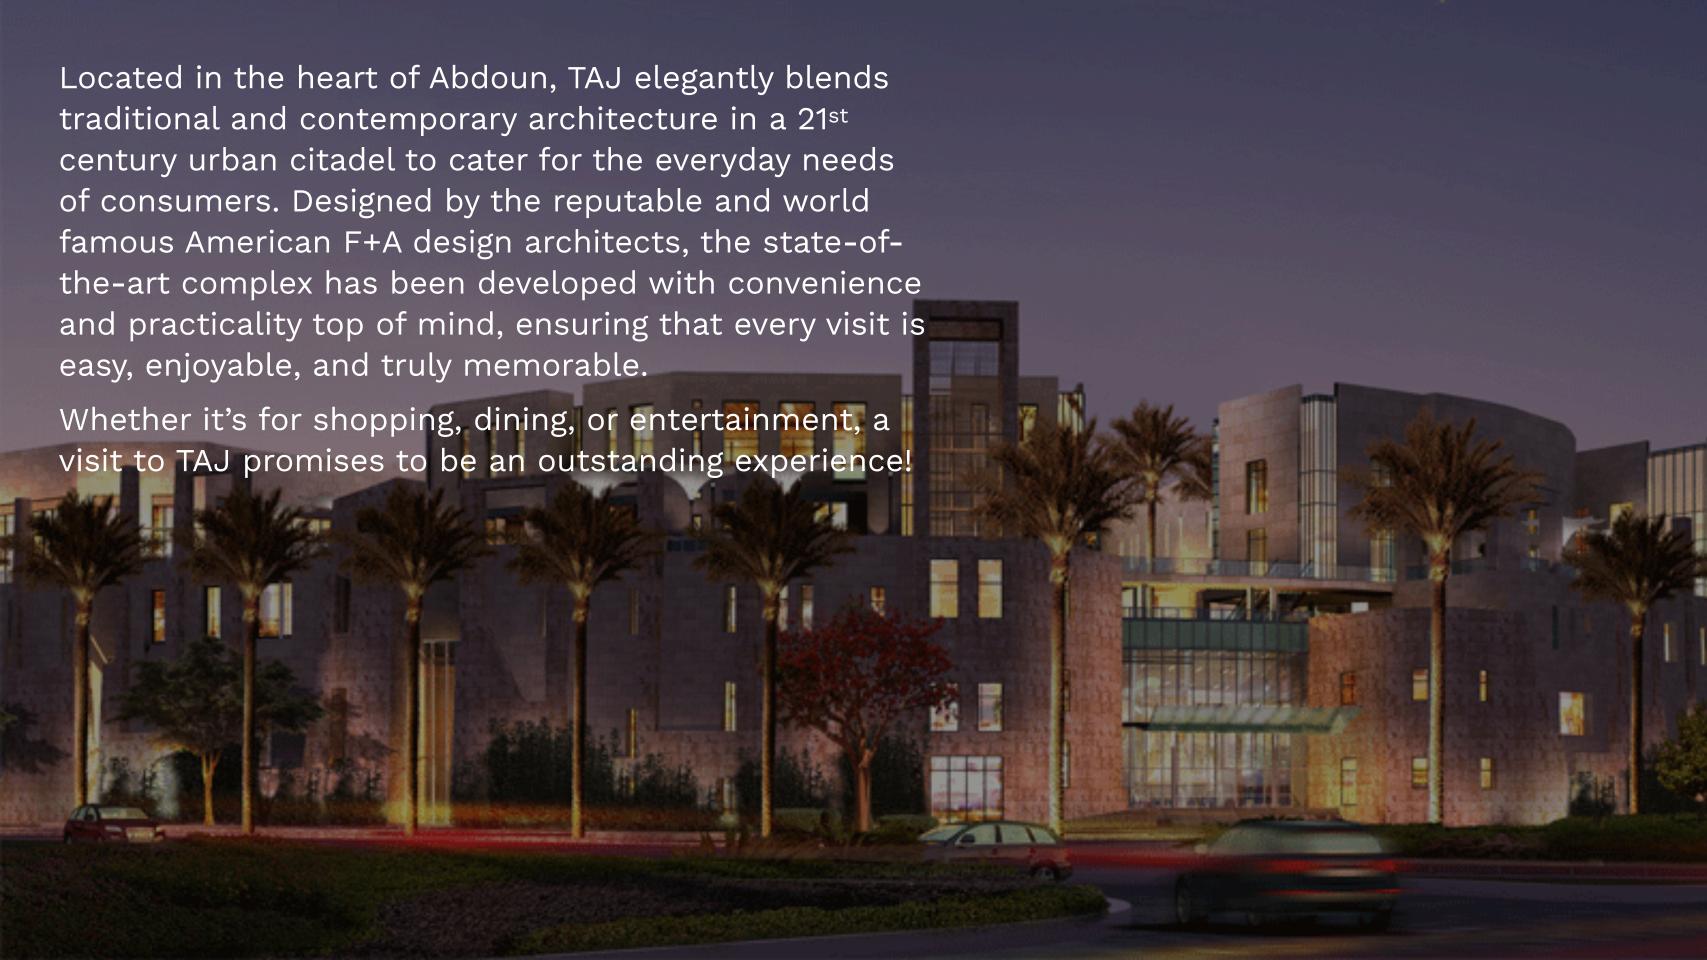

# **About TAJ**

A multi-purpose shopping complex that revolutionizes shopping, dining, and entertainment in Jordan.

With over 190 of the finest outlets spread across 150,000 m<sup>2</sup> of indoor and outdoor space, TAJ boasts the Kingdom's most comprehensive retail mix. From world renowned high street fashion labels, designer boutiques, jewelry, cosmetics and beauty to kid's wear, home décor, sporting goods, electronics.

The TAJ experience goes beyond shopping. With an expansive food court, open air restaurants, casual eateries, cafes, and a family entertainment center that includes a 16 screen Cineplex, TAJ is a lifestyle center for all, and a one stop destination for Jordanians and visitors from every corner of the globe.