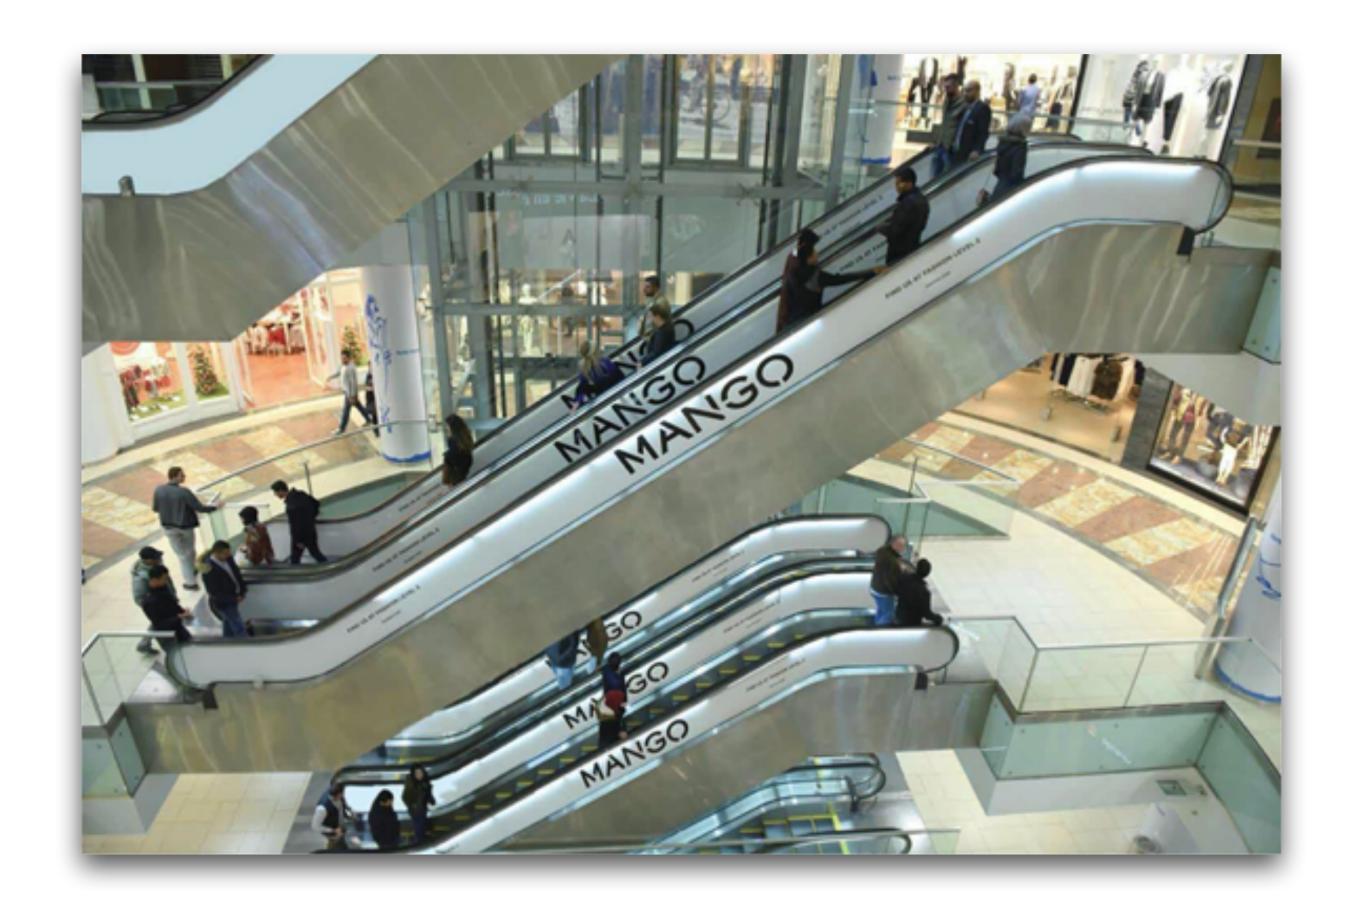

# TAJ: Escalators

### **Rate Card: Escalators**

| Package   | Level | Court | Area                     | Cost (JD) /<br>Month | Production<br>Cost (JD) |
|-----------|-------|-------|--------------------------|----------------------|-------------------------|
|           | MZ-F1 | 1     | Smart Buy                |                      |                         |
| Package 1 | F2-T1 | 2     | Burberry, LV             | 4,000                | 1,000                   |
|           | F1-F2 | 3     | US Polo, Vava Voom       |                      |                         |
|           | F2-T1 | 1     | Punt Roma, Mango         |                      |                         |
| Package2  | F1-F2 | 2     | Garage, GAP              | 4,000                | 1,000                   |
|           | MZ-F1 | 3     | Banks                    |                      |                         |
|           | F1-F2 | 1     | Mother Care, Nestle      |                      |                         |
| Package3  | T1-T2 | 1     | Food Court to Cinema     | 4,500 1,200          |                         |
|           | MZ-F1 | 2     | Baby Shop, Midas         |                      |                         |
|           | T1-T2 | 2     | France Provost, Go Sport |                      |                         |

### **1 Escalator Cost**

2,500 (JD).

Each Escalator consists of 5 visuals sold as one unit.