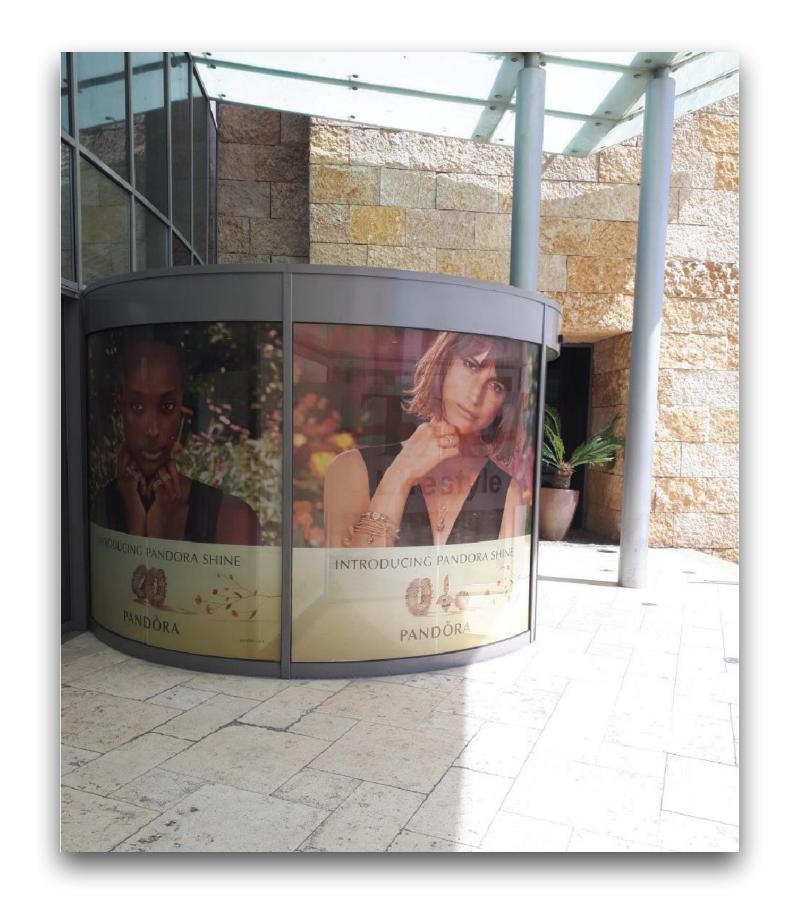

# TAJ: Rotating Door

# **Rate Card: Rotating Door**

|           |       | Production<br>Cost (JD) |
|-----------|-------|-------------------------|
| Main Gate | 3,000 | 504                     |