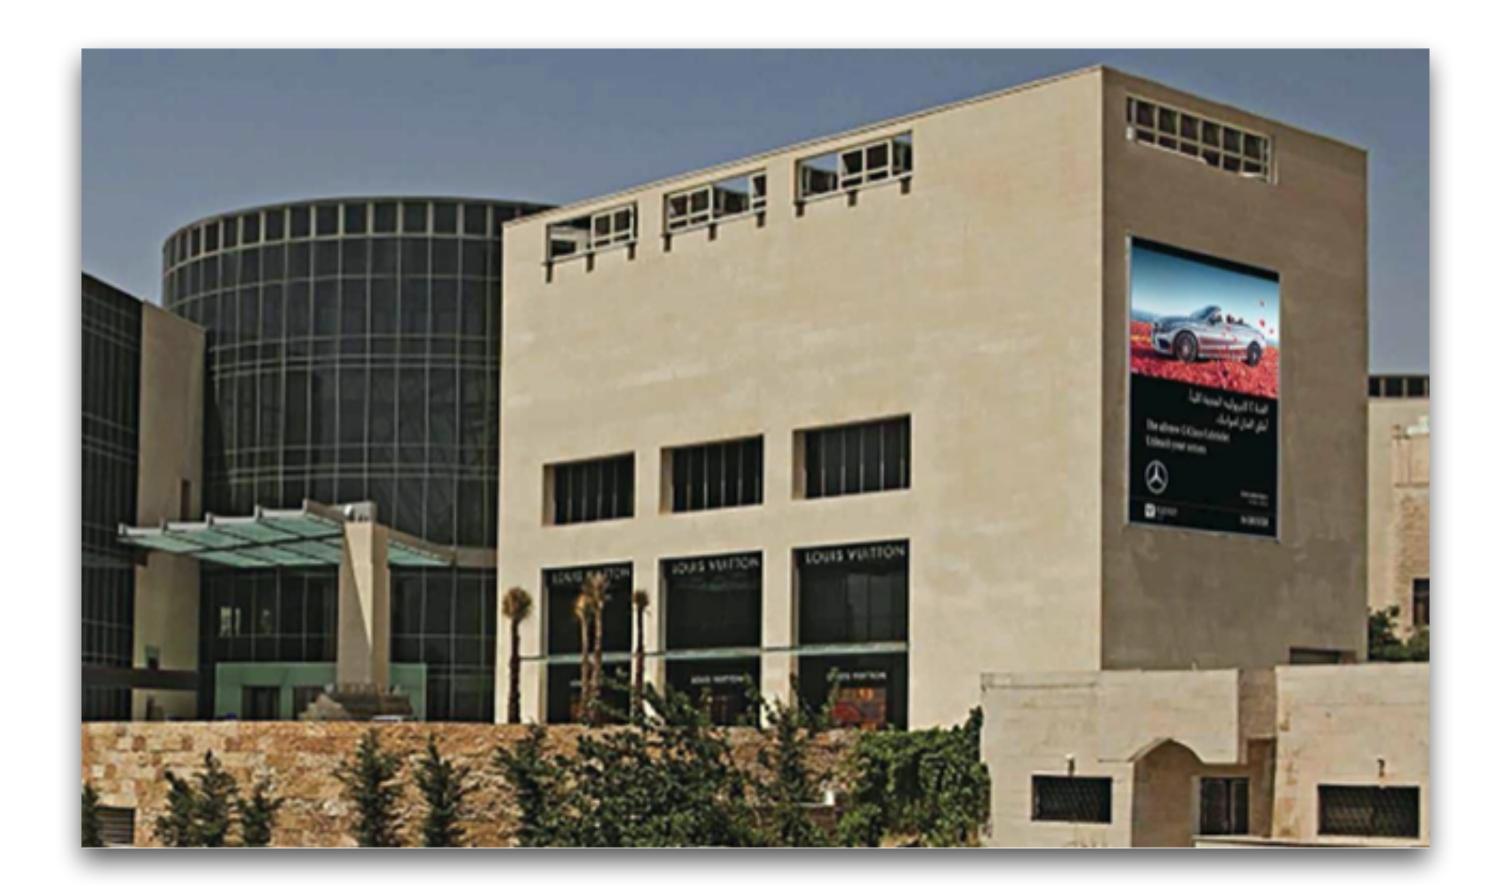

# TAJ: Mural

### **Rate Card: Mural**

| Duration  | Cost (JD) |  |
|-----------|-----------|--|
| 12 months | 90,000    |  |
| 6 months  | 50,000    |  |
| 3 months  | 27,000    |  |
| 1 month   | 10,000    |  |