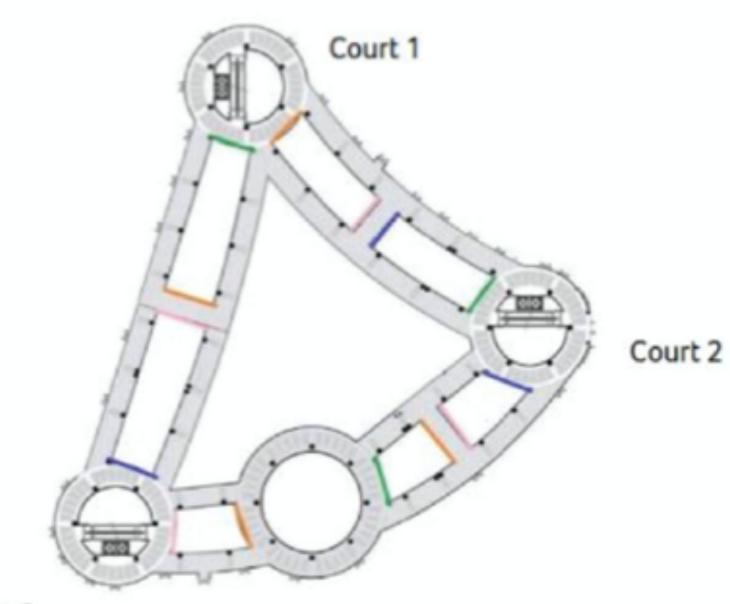

rt 3   | Tezenis & Bath, Body Works |                      |                         |

### Rate Card: Bridge Wraps Pt.2

| Package   | From    | То        | Area                      | Cost (JD) /<br>Month | Production<br>Cost (JD) |
|-----------|---------|-----------|---------------------------|----------------------|-------------------------|
|           | Court 2 | M. Circle | Steve Madden, Accessorize |                      |                         |
| Package 4 | Court 3 | Court 1   | GS, Imseeh                | 2,000                | 500                     |
|           | Court 1 | Court 2   | Pinkberry                 |                      |                         |

#### **1 Escalator Cost**

750 (JD).



### Bridge wraps distribution

Package 1
Package 2
Package 3
Package 4



Court 3

# TAJ: Digital + Totems

# TAJ Digital + Totems

60-second loop

**TAJ Digital Screens** 

Food Court, Maps, Information Desk

**Totems** 

Digital package A

Food Court, Maps, Information Desk **5 screens** 

Totems **15 screens** 

Digital package B

Food Court, Maps, Information Desk **10 screens** 

Totems **14 screens** 

Digital package C

Food Court, Maps, Information Desk **5 screens** 

Totems **15 screens** 

### **Rate Card: TAJ Digital**

| Duration | Faces /<br>Network | Cost (JD) |
|----------|--------------------|-----------|
| 1 week   | 24                 | 1,625     |
| 2 weeks  | 24                 | 3,250     |

### **Rate Card: Totems**

| Package                                 | Faces / Network | Cost (JD) |
|-----------------------------------------|-----