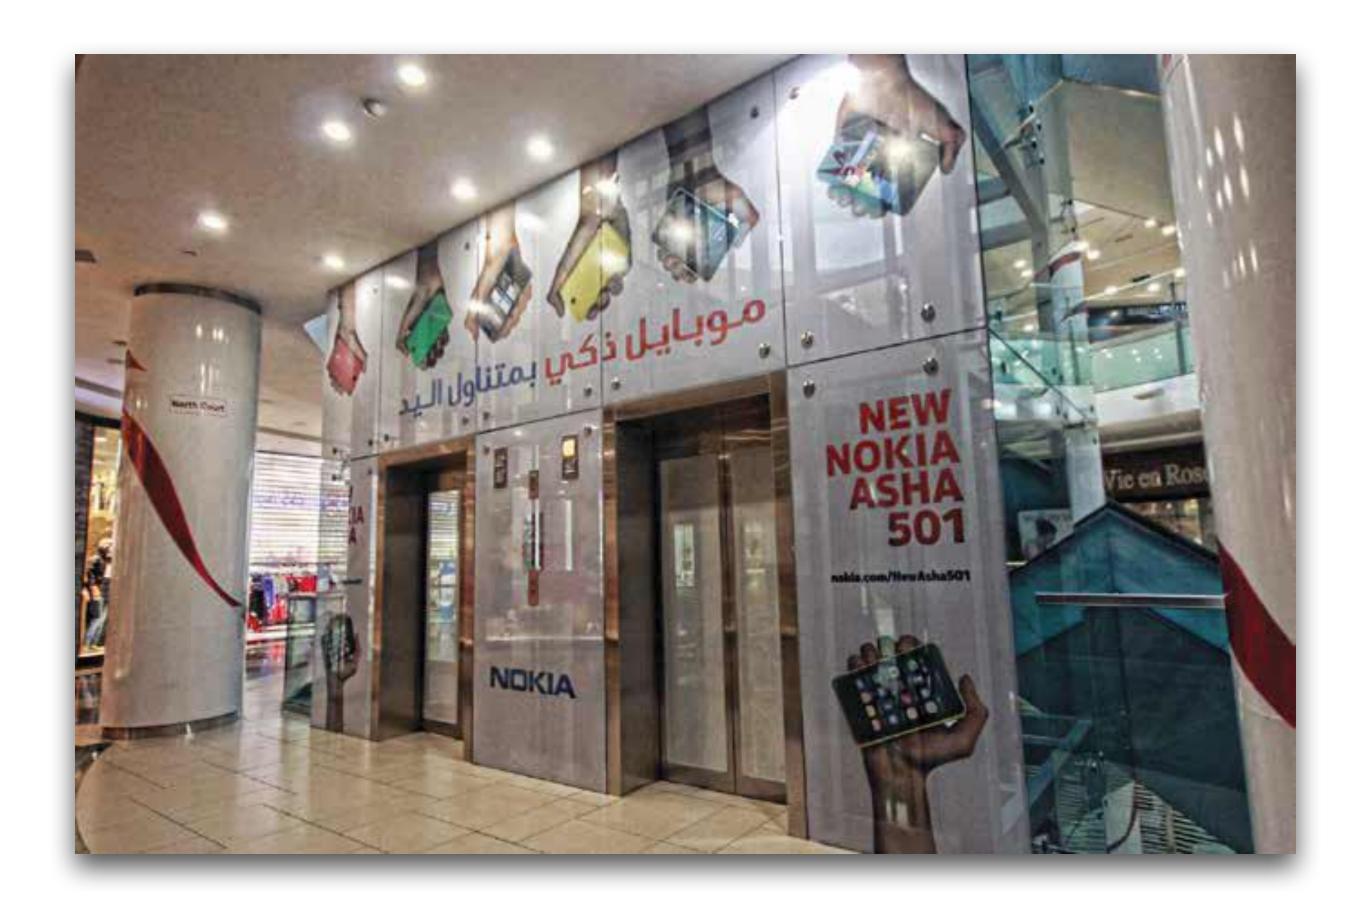

# TAJ: Elevators

### **Rate Card: Elevators (Basics)**

| Package   | Level | Court | Area                     | Cost (JD) /<br>Month | Production<br>Cost (JD) |
|-----------|-------|-------|--------------------------|----------------------|-------------------------|
|           | MK    | 1     | Smart Buy                |                      |                         |
| Package 1 | F2    | 2     | Burberry, LV             | 4,000                | 1,000                   |
|           | F1    | 3     | US Polo, Vava Voom       |                      |                         |
|           | F2    | 1     | Punt Roma, Mango         |                      |                         |
| Package2  | F1    | 2     | Garage, GAP              | 4,000                | 1,000                   |
|           | MK    | 3     | Banks                    |                      |                         |
|           | F1    | 1     | Mother Care, Nestle      |                      |                         |
| Package3  | F1    | 1     | Food Court to Cinema     | 4,500                | 1,200                   |
|           | MK    | 2     | Baby Shop, Midas         | 4,500                | 1,200                   |
|           | T1    | 2     | France Provost, Go Sport |                      |                         |

### **1 Elevator Cost**

2,500 (JD).

### Rate Card: Elevators (Full Box)

| Package   | Level | Court | Area            | Cost (JD) /<br>Month | Production<br>Cost (JD) |
|-----------|-------|-------|-----------------|----------------------|-------------------------|
| Package 1 | T2    | 1     | Cinema          | 5,000                | 1,610                   |
| Package 2 | T2    | 2     | Magic Planet    | 2,000                | 1,610                   |
| Package 3 | F1    | 3     | Terrace-Hamleys | 2,500                | 1,610                   |