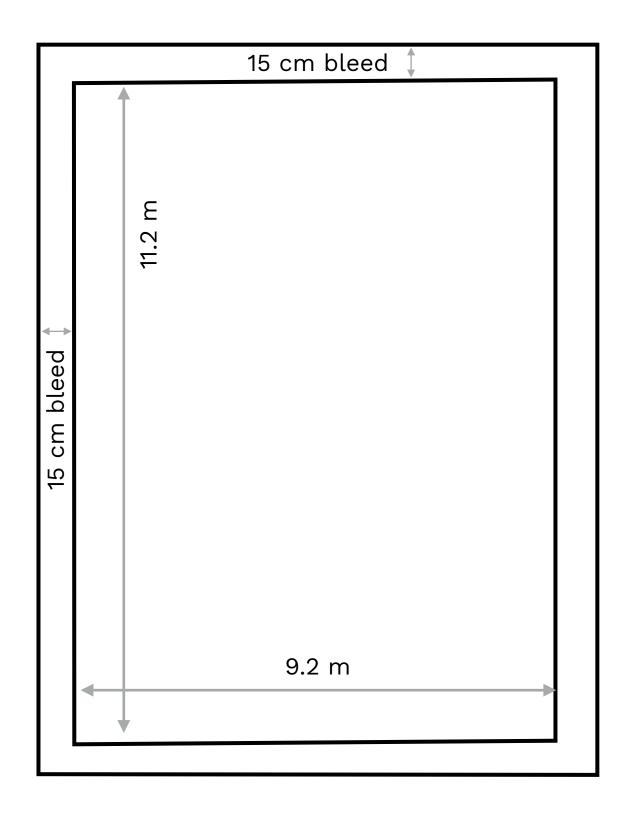

#### **Production cost**

1,100 (JD).

First time installation is free; any other installation will be charged.

#### Visible Area

9.2 (w) X 11.2 (h) m.

#### **Material**

Flex.

#### Bleed

+15 cm.

#### Resolution

300 dpi.