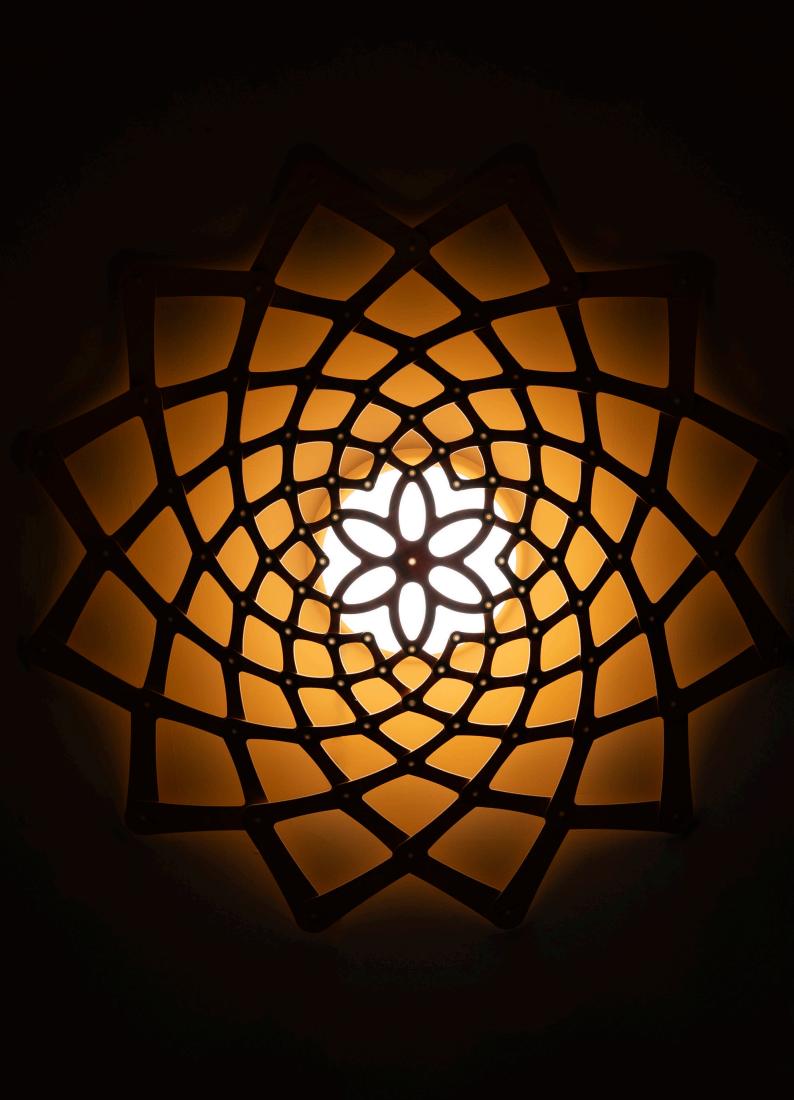

# Sunflower

Sunflower is a wall light shade that can be mounted over an existing wall sconce. It is a sculptural geometric form based on David's inspection and love of the patterns found in nature.

This is our first kitset wall shade. We envision seeing this used as a way to freshen up existing interiors or even as a sculptural lighting install.