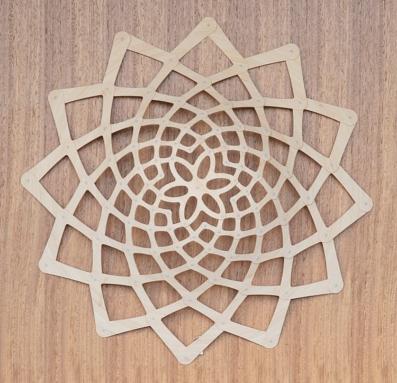

# Sunflower

Sunflower is a wall light shade that can be mounted over an existing wall sconce. It is a sculptural geometric form based on David's inspection and love of the patterns found in nature.

This is our first kitset wall shade. We envision seeing this used as a way to freshen up existing interiors or even as a sculptural lighting install.