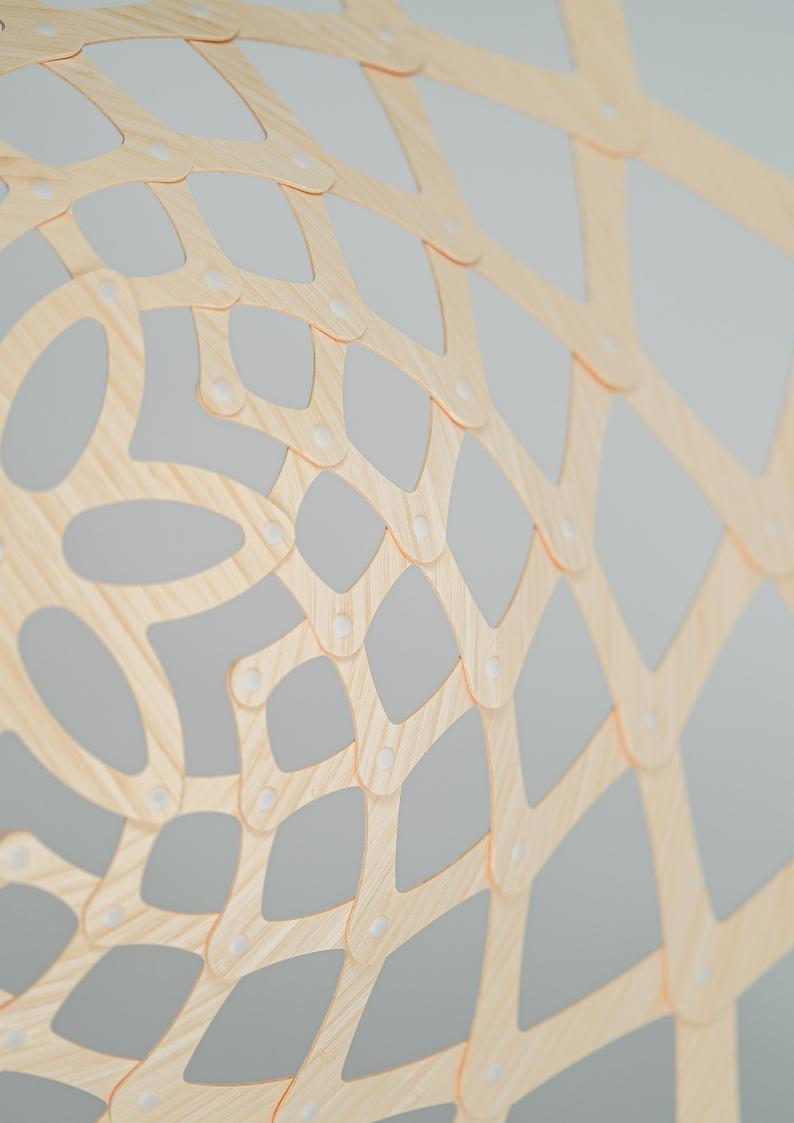

# Sunflower

Sunflower is a wall light shade that can be mounted over an existing wall sconce. It is a sculptural geometric form based on David's inspection and love of the patterns found in nature.

This is our first kitset wall shade. We envision seeing this used as a way to freshen up existing interiors or even as a sculptural lighting install.

#### Seed System Kitset

Our kitset lightshades are on average 1/30th of the volume of the assembled light. This aims to help minimize the effects of shipping and to reduce the design's environmental footprint.