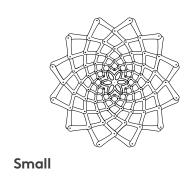

## **Technical Data**

Width: 600mm / 24"
Height: 600mm / 24"
Depth: 120mm / 5"

Weight: 0.20kg /0.44lb

Width: 900mm / 35"

Height: 900mm / 35" Depth: 180mm / 7" Weight: 0.40kg /0.88lb

Bamboo plywood
(Sourced from FSC accredited factory)