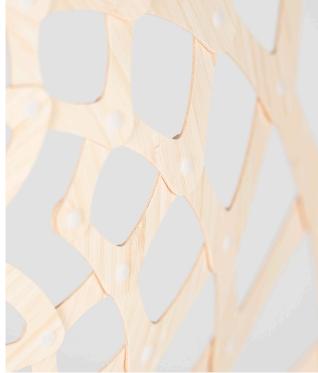

# Sunflower

Sunflower is a wall light shade that can be mounted over an existing wall sconce. It is a sculptural geometric form based on David's inspection and love of the patterns found in nature.

This is our first kitset wall shade. We envision seeing this used as a way to freshen up existing interiors or even as a sculptural lighting install.

#### Seed System Kitset

Our kitset lightshades are on average 1/30th of the volume of the assembled light. This aims to help minimize the effects of shipping and to reduce the design's environmental footprint.