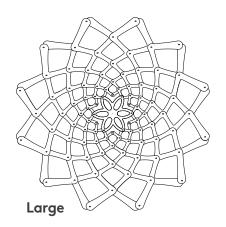

# Sunflower

Sunflower is a wall light shade that can be mounted over an existing wall sconce. It is a sculptural geometric form based on David's inspection and love of the patterns found in nature.

This is our first kitset wall shade. We envision seeing this used as a way to freshen up existing interiors or even as a sculptural lighting install.

## **Technical Data**

Width: 600mm / 24"
Height: 600mm / 24"
Depth: 120mm / 5"

Weight: 0.20kg /0.44lb

Width: 900mm / 35"

Height: 900mm / 35" Depth: 180mm / 7" Weight: 0.40kg /0.88lb

Bamboo plywood
(Sourced from FSC accredited factory)