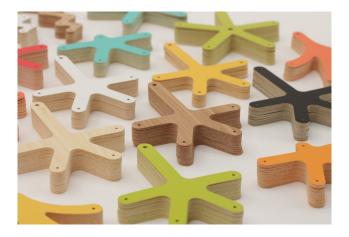

#### Seed System Kitset

Our kitset lightshades are on average 1/30th of the volume of the assembled light. This aims to help minimize the effects of shipping and to reduce the design's environmental footprint.

Bamboo plywood

(Sourced from FSC accredited factory)

Nylon

Nylon

293mm x130mm x 23mm 11.5" x 5" x 1" 0.01m³ / 0.35ft³ 0.30kg / 0.66lb 435mm x 190mm x 33mm 17" x 7" x 1" 0.03m³ / 1.06ft³ 0.70kg / 1.5lb