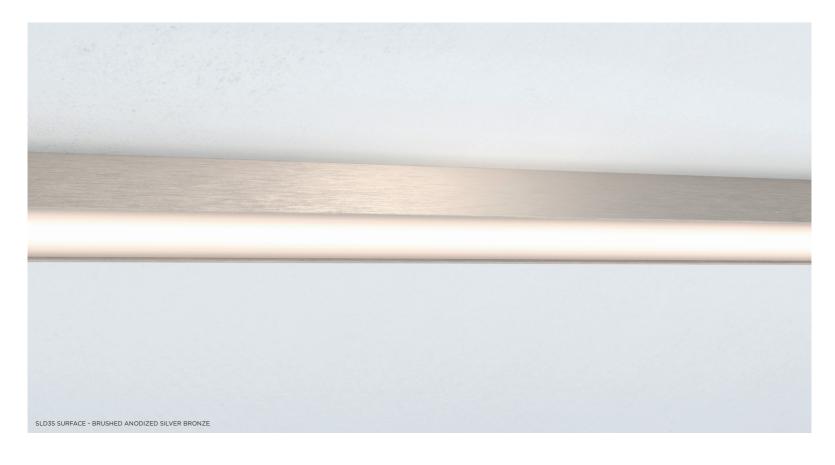

SLD25 SUSPENDED - BRUSHED ANODIZED CHAMPAGNE

SLD35

Present and powerful.

SLD35 SUSPENDED - BRUSHED ANODIZED CHAMPAGNE