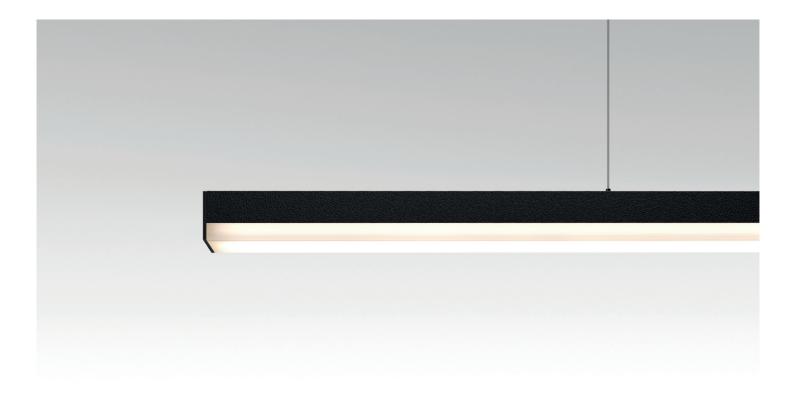

SLD25 SUSPENDED - BRUSHED ANODIZED CHAMPAGNE

SLD35

Present and powerful.

SLD35 SUSPENDED - BRUSHED ANODIZED CHAMPAGNE