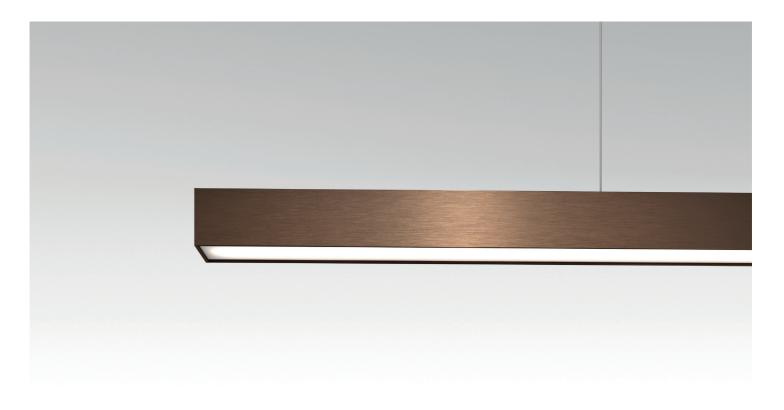

SLD25 SUSPENDED - BRUSHED ANODIZED CHAMPAGNE

SLD35

Present and powerful.

SLD35 SUSPENDED - BRUSHED ANODIZED CHAMPAGNE