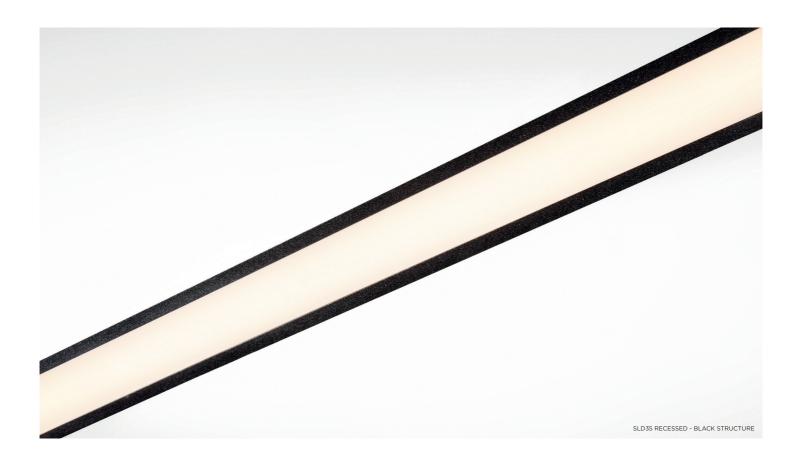

SLD25 SUSPENDED - BRUSHED ANODIZED CHAMPAGNE

SLD35

Present and powerful.

SLD35 SUSPENDED - BRUSHED ANODIZED CHAMPAGNE