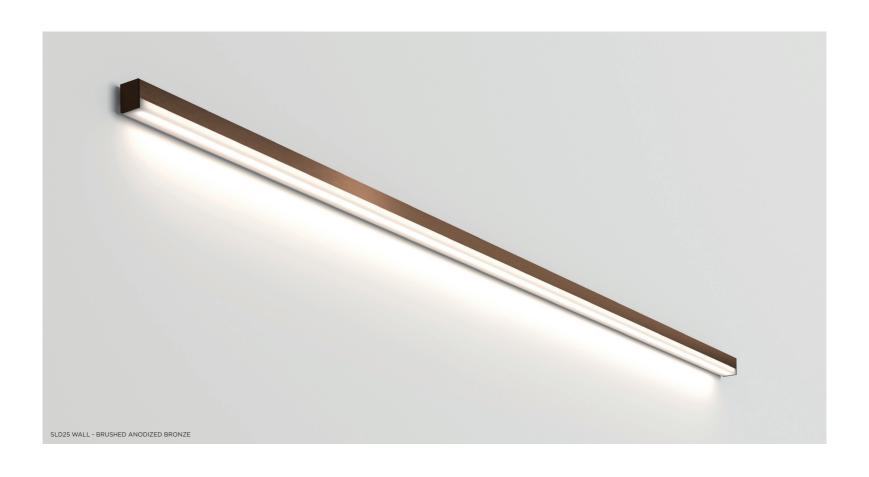

SLD25 SUSPENDED - BRUSHED ANODIZED CHAMPAGNE

SLD35

Present and powerful.

SLD35 SUSPENDED - BRUSHED ANODIZED CHAMPAGNE