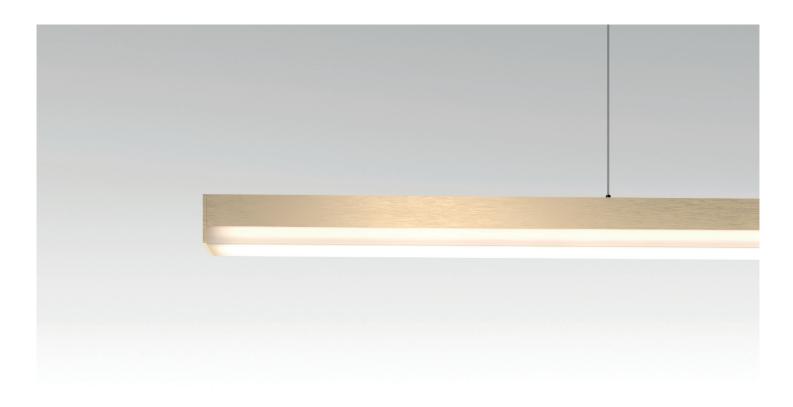

SLD25 SUSPENDED - BRUSHED ANODIZED CHAMPAGNE

SLD35

Present and powerful.

SLD35 SUSPENDED - BRUSHED ANODIZED CHAMPAGNE