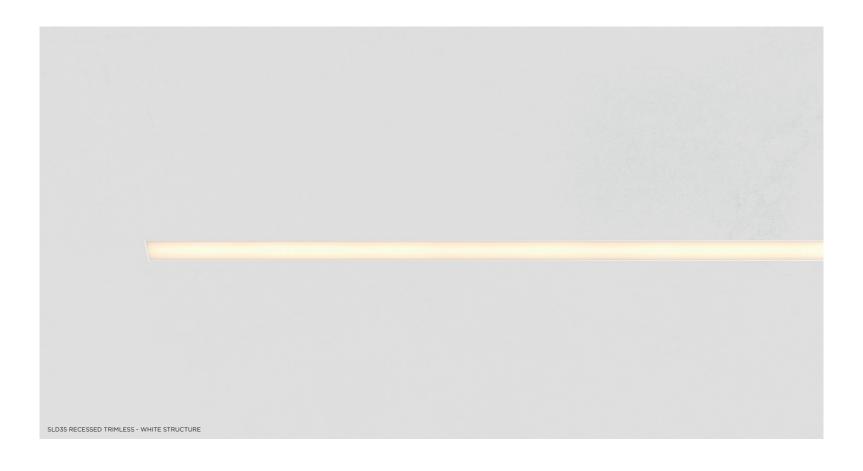

SLD25 SUSPENDED - BRUSHED ANODIZED CHAMPAGNE

SLD35

Present and powerful.

SLD35 SUSPENDED - BRUSHED ANODIZED CHAMPAGNE