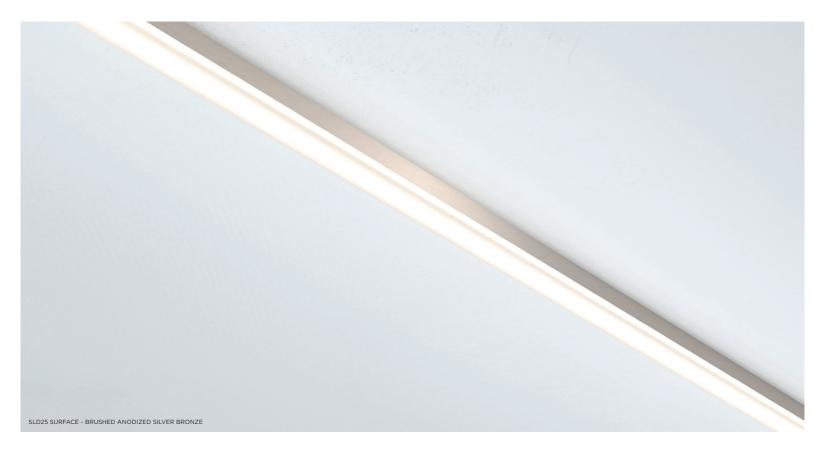

SLD25 SUSPENDED - BRUSHED ANODIZED CHAMPAGNE

SLD35

Present and powerful.

SLD35 SUSPENDED - BRUSHED ANODIZED CHAMPAGNE