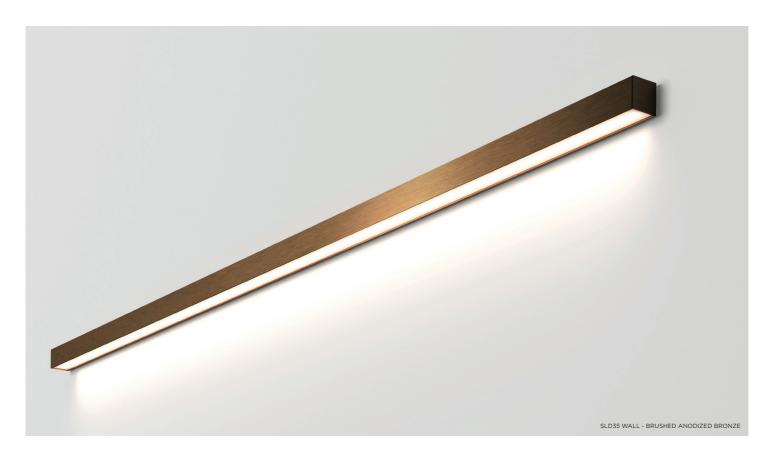

SLD25 SUSPENDED - BRUSHED ANODIZED CHAMPAGNE

SLD35

Present and powerful.

SLD35 SUSPENDED - BRUSHED ANODIZED CHAMPAGNE