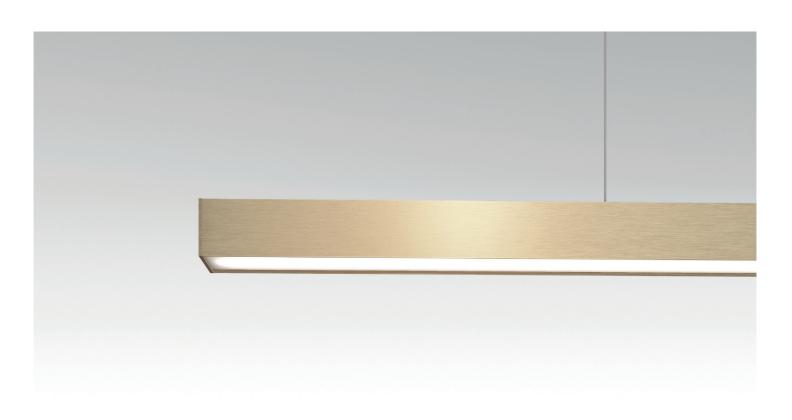

SLD25 SUSPENDED - BRUSHED ANODIZED CHAMPAGNE

SLD35

Present and powerful.

SLD35 SUSPENDED - BRUSHED ANODIZED CHAMPAGNE