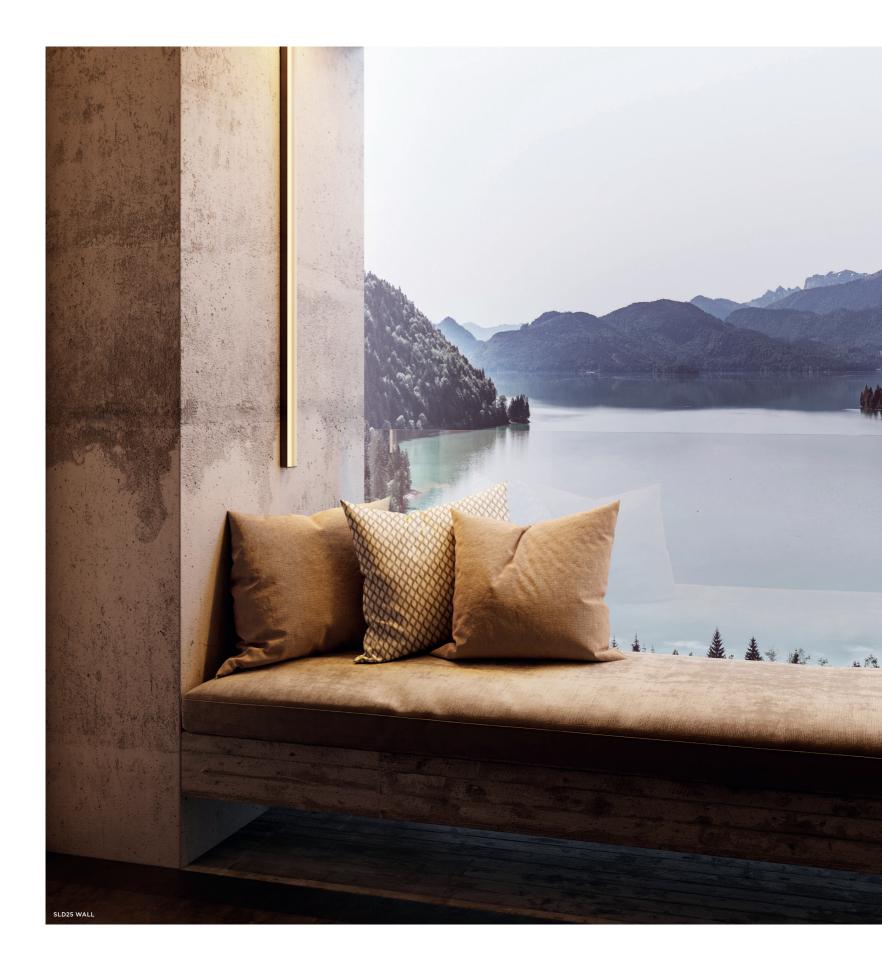

SLD25 SUSPENDED - BRUSHED ANODIZED CHAMPAGNE

SLD35

Present and powerful.

SLD35 SUSPENDED - BRUSHED ANODIZED CHAMPAGNE