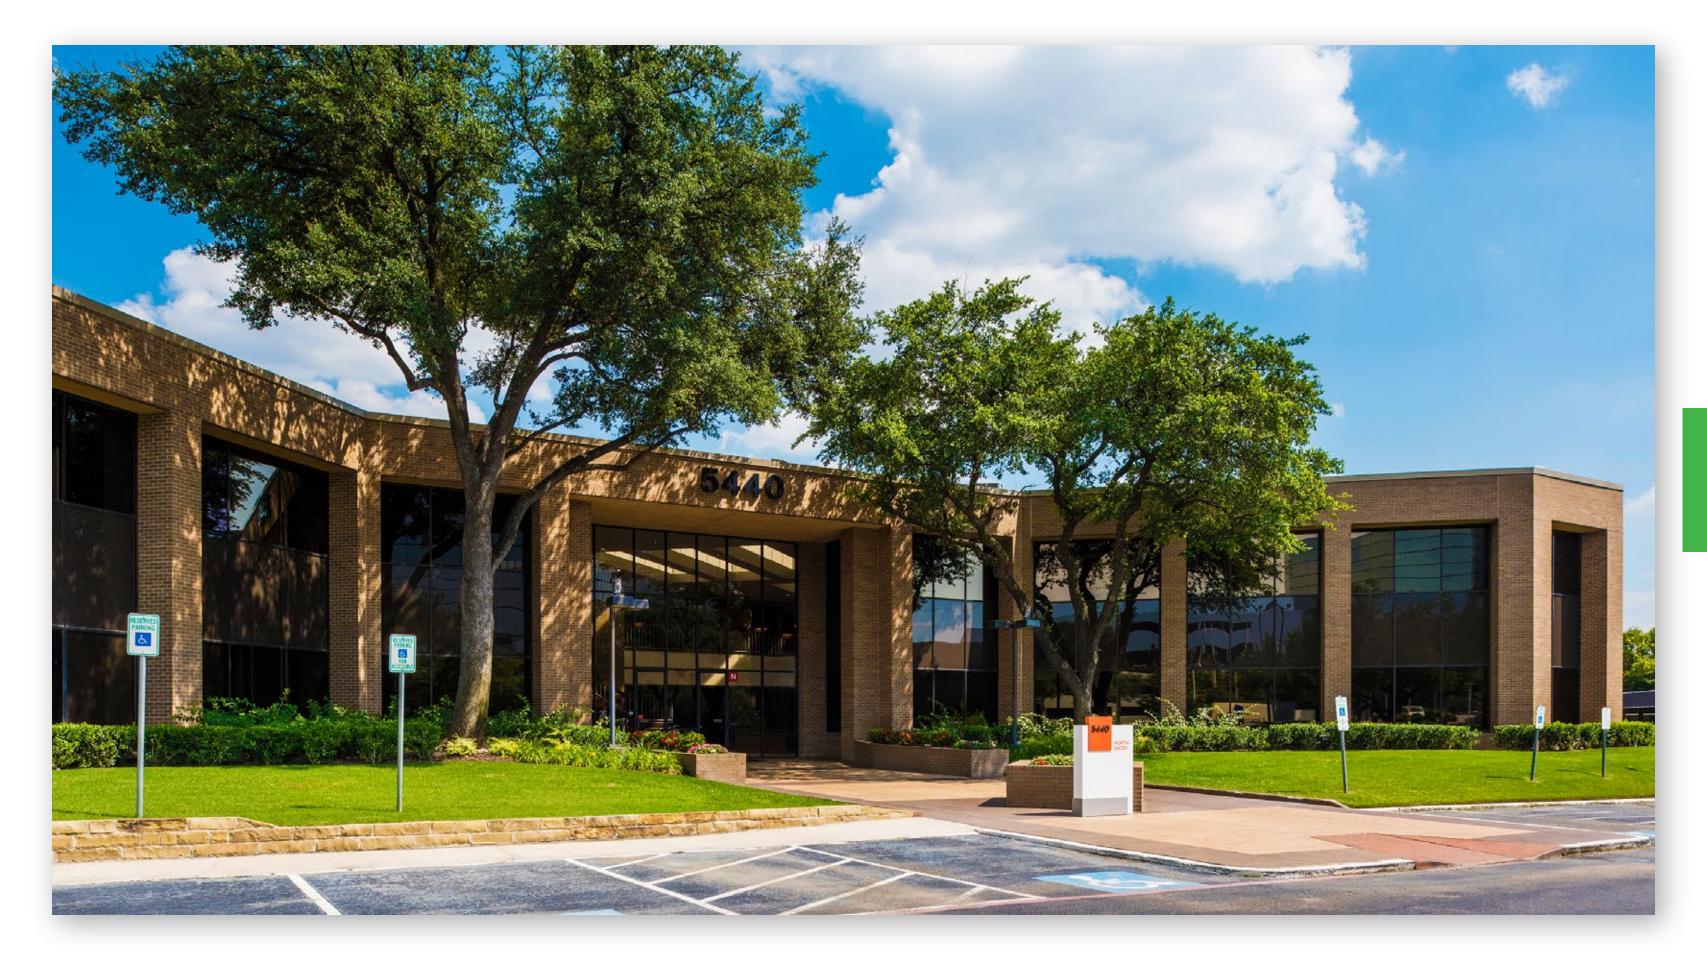

#### **TOLL HILL OFFICE PARK**

is comprised of two, two-story buildings with 250,000 square feet of office space. Toll Hill Office Park is located on the southeast corner of Harvest Hill and the Dallas North Tollway, just one block south of LBJ Freeway.

## NEWLY RENOVATED