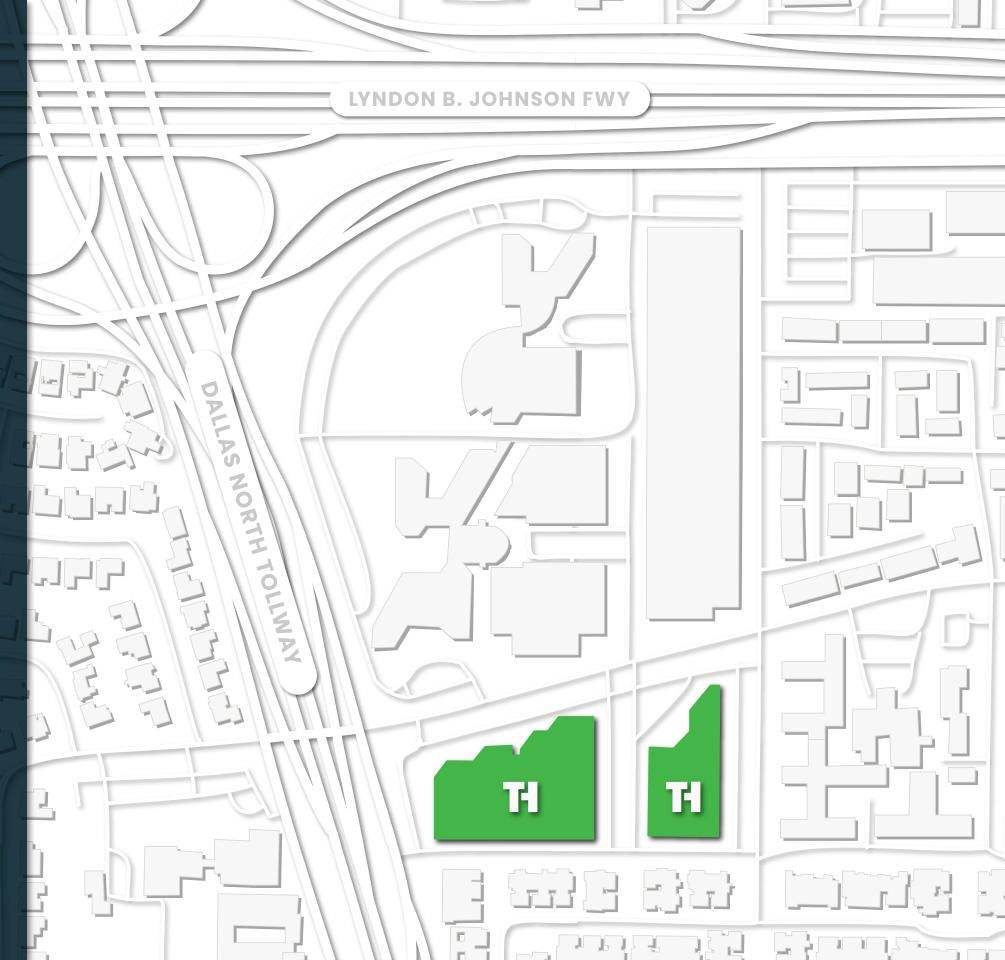

#### **TOLL HILL OFFICE PARK**

is comprised of two, two-story buildings with 250,000 square feet of office space. Toll Hill Office Park is located on the southeast corner of Harvest Hill and the Dallas North Tollway, just one block south of LBJ Freeway.

# CONVENIENTLY LOCATED