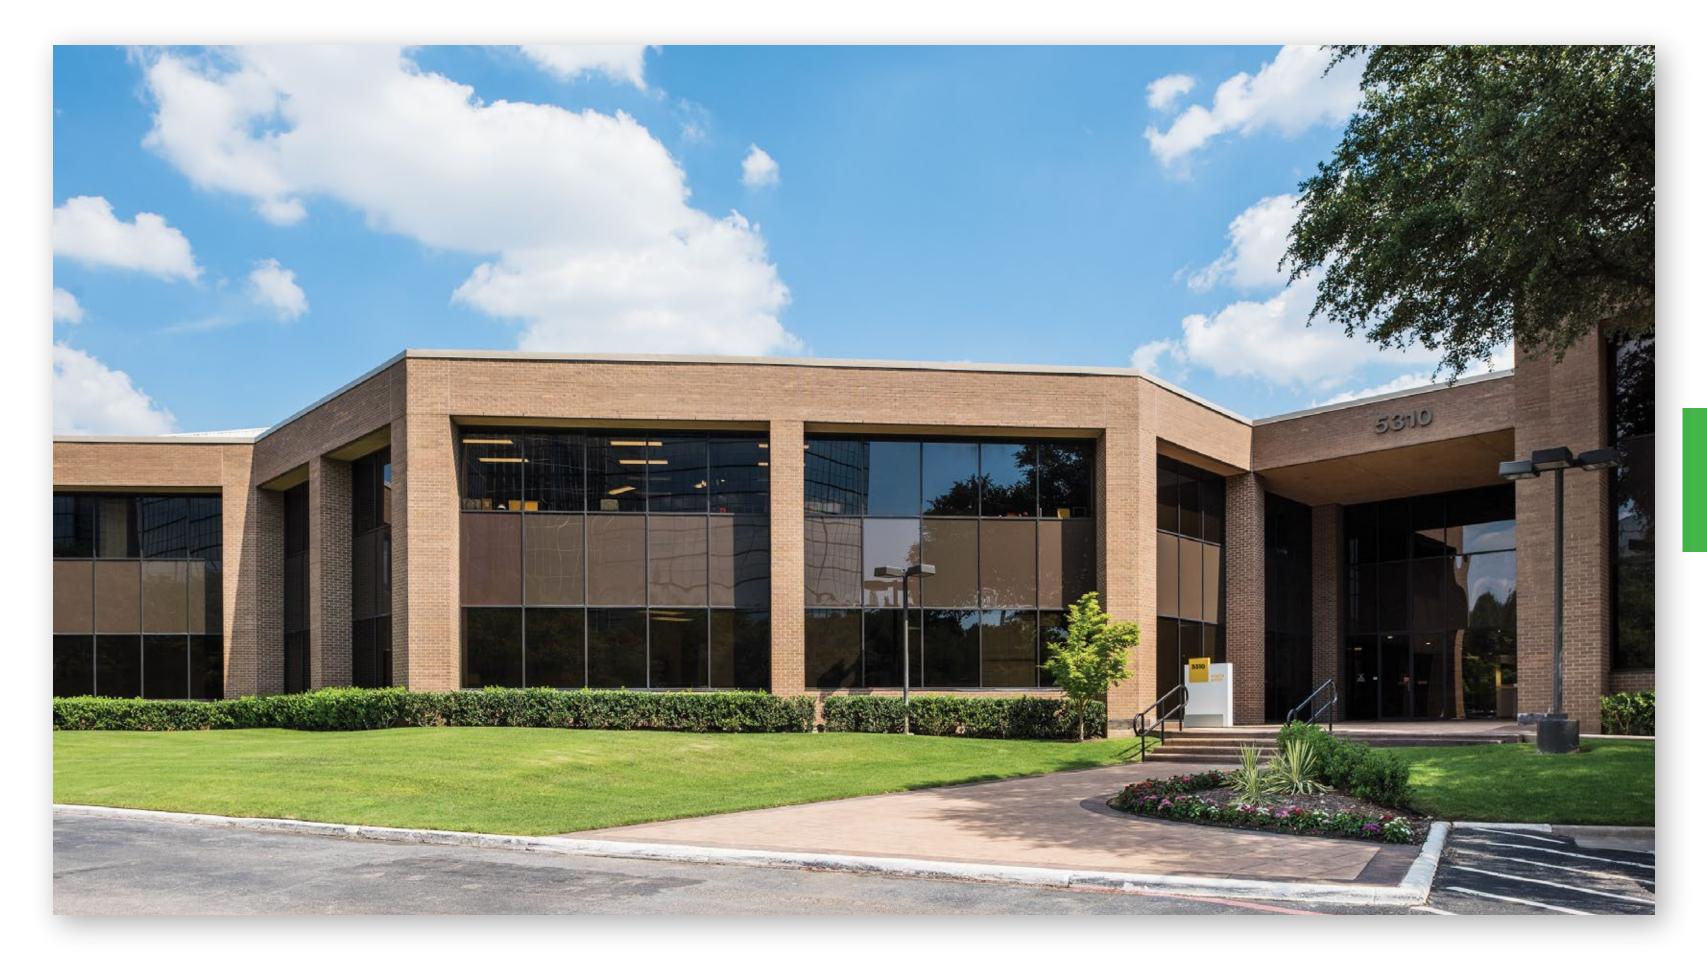

#### **TOLL HILL OFFICE PARK**

is comprised of two, two-story buildings with 250,000 square feet of office space. Toll Hill Office Park is located on the southeast corner of Harvest Hill and the Dallas North Tollway, just one block south of LBJ Freeway.