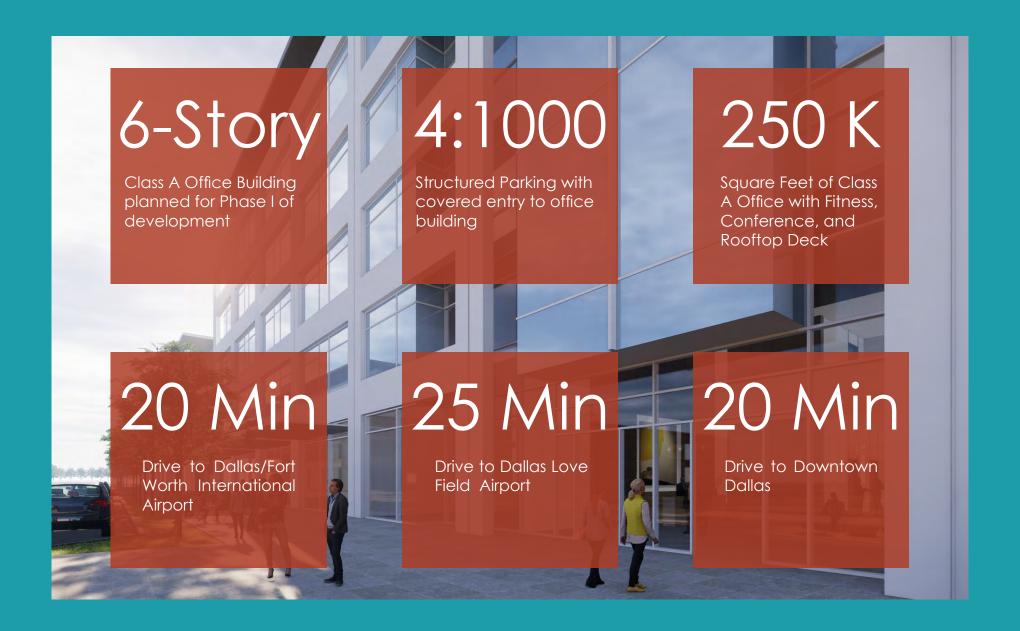

THE OFFICES



## INTRODUCING

### The Offices at Heritage Creekside

Welcome to the first Class A mixed-use community along Plano's I-90 corridor. Heritage Creekside brings an eco-sensitive community development to the neighborhood. The walkable, urban-feel environment will include restaurants, shops, hotels, and multifamily, in addition to the commercial office space.

The Offices at Heritage Creekside are easily accessible from the Central Expressway and President George Bush Turnpike. This area offers numerous dining, entertainment and hotel options with more luxury amenities planned within the Heritage Creekside development.

### Phase 1 At a Glance





# SITE PLAN













# AMENITIES



#### **HOTELS**

Renaissance Aloft Hilton Garden Inn Hyatt Regency



#### **RESTAURANTS**

Urban Crust
Lockhart Smokehouse
Urban Rio Cantina & Grill
XO Coffee Company
On the Border Mexican Grill
BJ's Restaurant & Brewhouse
Chipotle Mexican Grill
Genghis Grill
Chick-fil-A
Shuck N Jive
JC's Burger House
Jasper's
Fernando's Mexican Cuisine

Edoko Sushi & Robata
Good Union BBQ
Red Mango
Modern Market
Whole Foods Market
Starbucks
Piada
Fish City Grill
Smoothie King
Zoes Kitchen
SPIN! Pizza
Jimmy Johns
Freebirds World Burrito



### Contact a Leasing Partner

#### **Jeremy Duggins**

972.759.7716 jduggins@cawleypartners.com

#### **Addie Ludwig**

972.759.7727 aludwig@cawleypartners.com

#### Kristi Waddell

972.759.7711 kwaddell@cawleypartners.com