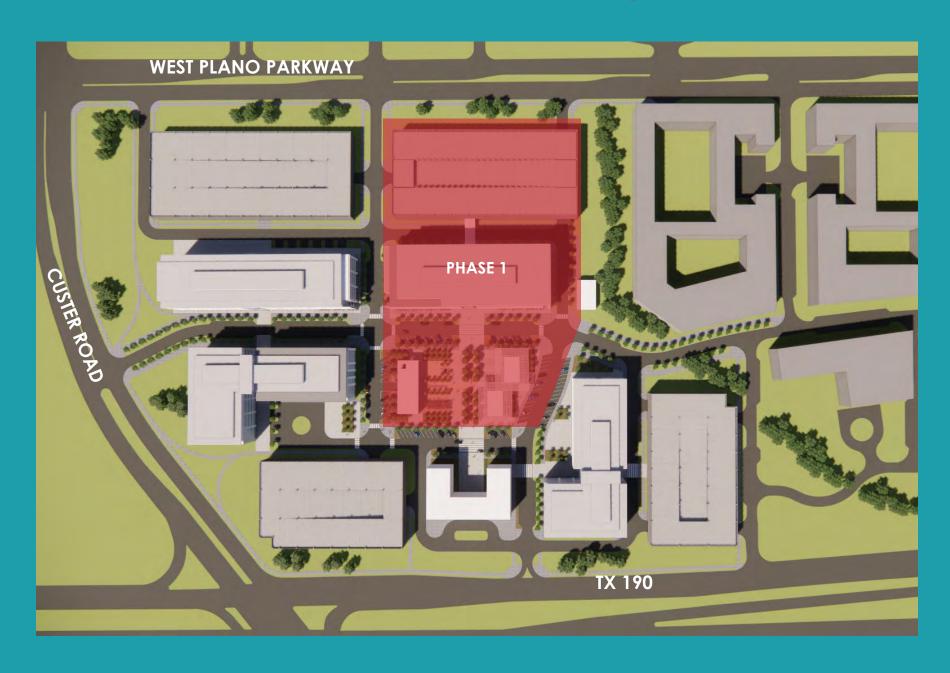

THE OFFICES



## INTRODUCING

### The Offices at Heritage Creekside

Welcome to the first Class A mixed-use community along Plano's I-90 corridor. Heritage Creekside brings an eco-sensitive community development to the neighborhood. The walkable, urban-feel environment will include restaurants, shops, hotels, and multifamily, in addition to the commercial office space.

The Offices at Heritage Creekside are easily accessible from the Central Expressway and President George Bush Turnpike. This area offers numerous dining, entertainment and hotel options with more luxury amenities planned within the Heritage Creekside development.

### Phase 1 At a Glance





# SITE PLAN













# AMENITIES



#### **HOTELS**

Renaissance Aloft Hilton Garden Inn Hyatt Regency



#### **RESTAURANTS**

Urban Crust
Lockhart Smokehouse
Urban Rio Cantina & Grill
XO Coffee Company
On the Border Mexican Grill
BJ's Restaurant & Brewhouse
Chipotle Mexican Grill
Genghis Grill
Chick-fil-A
Shuck N Jive
JC's Burger House
Jasper's
Fernando's Mexican Cuisine

Edoko Sushi & Robata
Good Union BBQ
Red Mango
Modern Market
Whole Foods Market
Starbucks
Piada
Fish City Grill
Smoothie King
Zoes Kitchen
SPIN! Pizza
Jimmy Johns
Freebirds World Burrito



### Contact a Leasing Partner

#### **Jeremy Duggins**

972.759.7716 jduggins@cawleypartners.com

#### **Addie Ludwig**

972.759.7727 aludwig@cawleypartners.com

#### Kristi Waddell

972.759.7711 kwaddell@cawleypartners.com