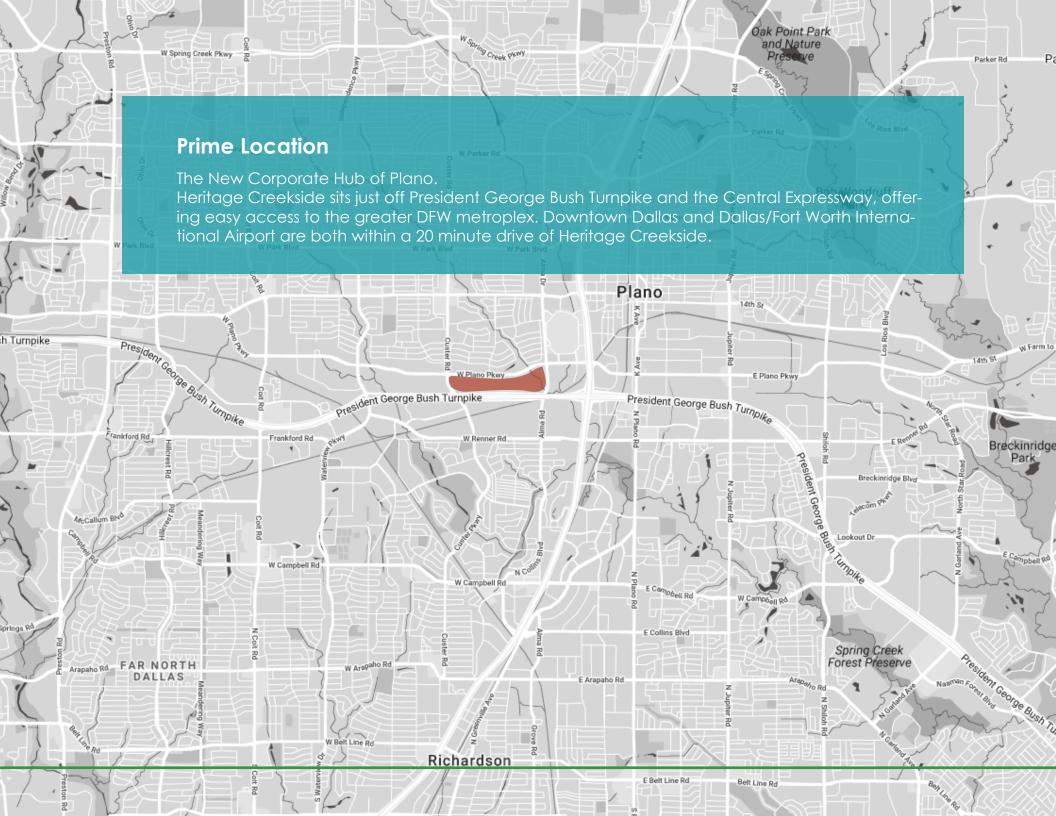

The Offices at Heritage Creekside are easily accessible from the Central Expressway and President George Bush Turnpike. This area offers numerous dining, entertainment and hotel options with more luxury amenities planned within the Heritage Creekside development.