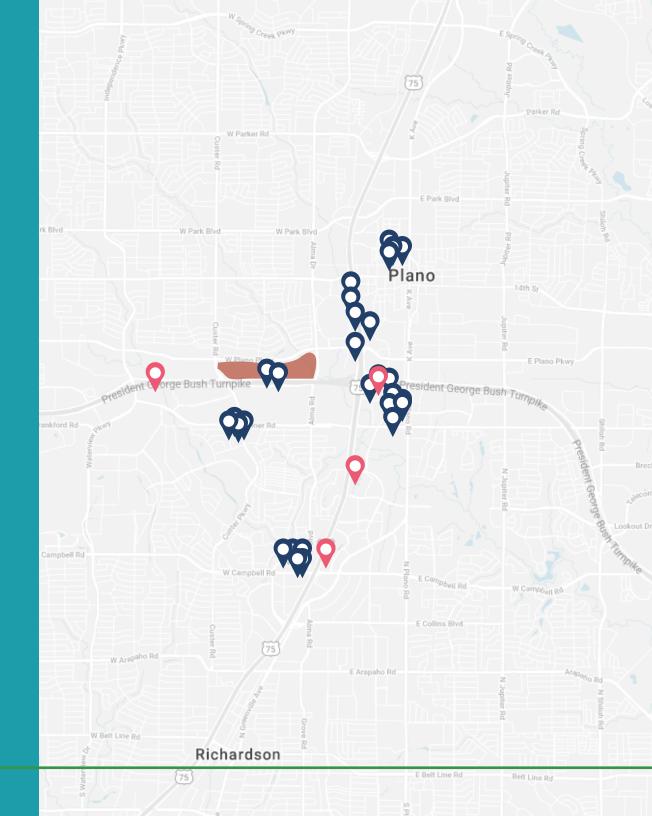

#### **HOTELS**

Renaissance Aloft Hilton Garden Inn Hyatt Regency

#### **RESTAURANTS**

Urban Crust
Lockhart Smokehouse
Urban Rio Cantina & Grill
XO Coffee Company
On the Border Mexican Grill
BJ's Restaurant & Brewhouse
Chipotle Mexican Grill
Genghis Grill
Chick-fil-A
Shuck N Jive
JC's Burger House
Jasper's
Fernando's Mexican Cuisine

Edoko Sushi & Robata
Good Union BBQ
Red Mango
Modern Market
Whole Foods Market
Starbucks
Piada
Fish City Grill
Smoothie King
Zoes Kitchen
SPIN! Pizza
Jimmy Johns
Freebirds World Burrito