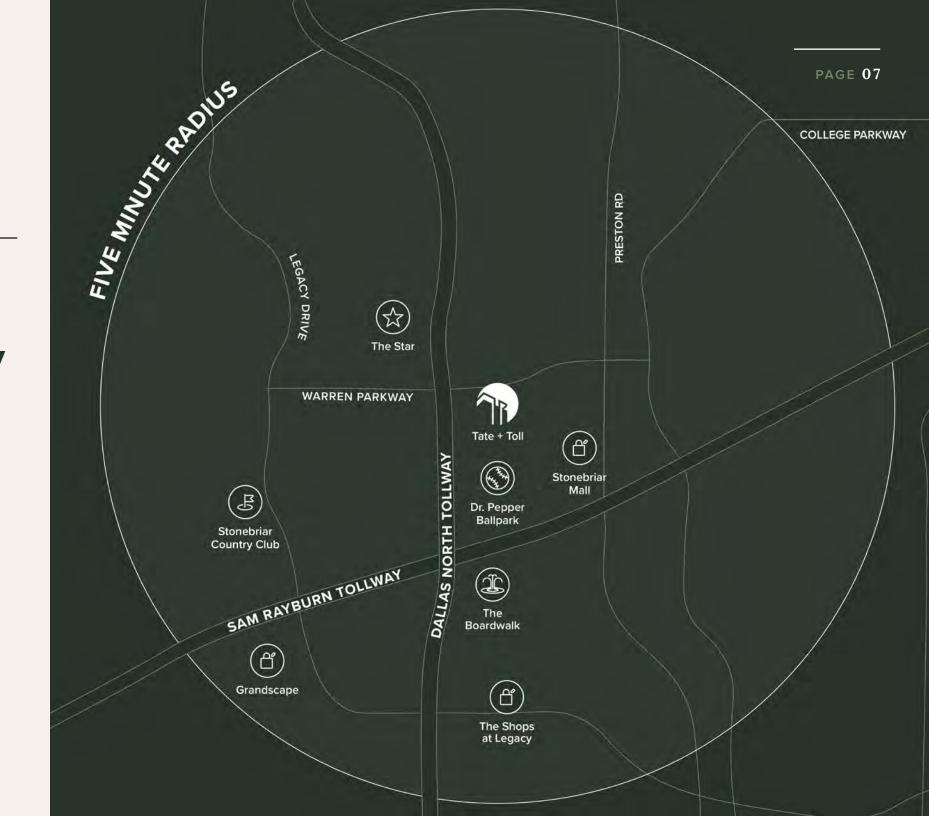

# Located at the center of luxury + convenience

Within a quick five minute drive from Tate + Toll, you will find more than 100 restaurants and coffee shops, over 250 shopping and entertainment spots, and dozens of hotels and fitness studios.