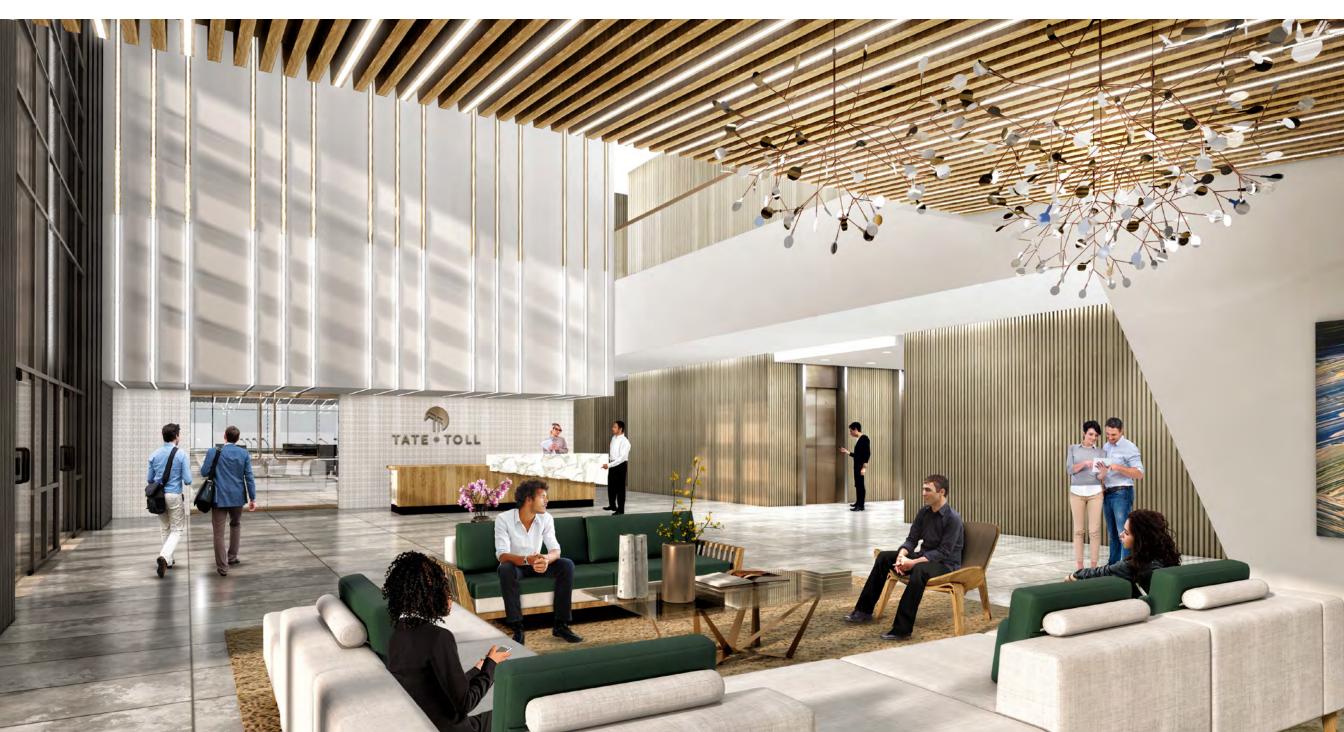

### Designed with success in mind

Explore our state-of-the-art amenities + expansive indoor and outdoor spaces that allow you to spread out.

BUILDING SIZE 300,000 SF

TOTAL FLOORS
12

TYPICAL FLOOR PLATE 23,000 - 25,000 SF