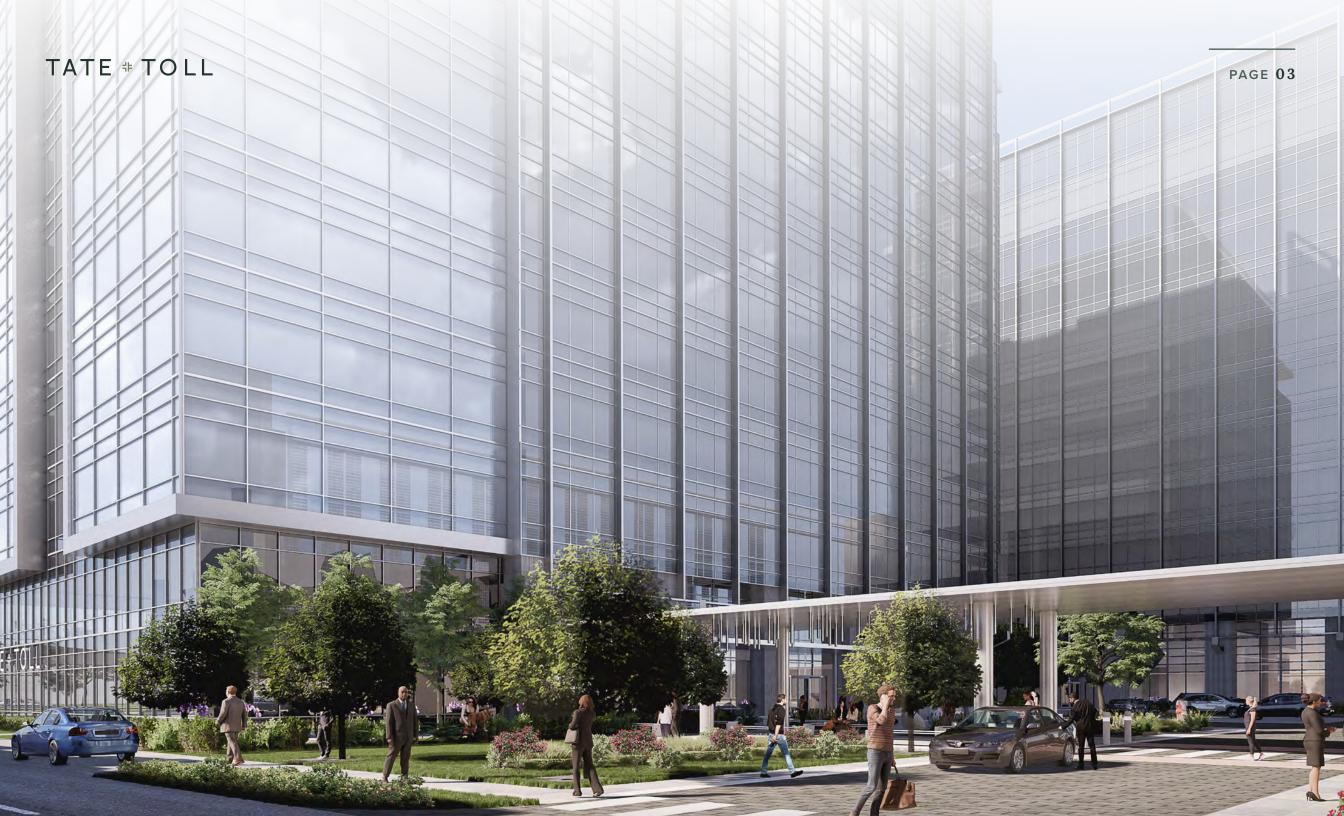

## At the center of inspiration + the Dallas North Tollway

After a short drive up the Dallas North Tollway, you will find a fresh, modern workspace. The brand new 12-story building is bringing the thriving business city of Frisco a better balance of work + play. Surrounded by affordable living and luxury shopping, everything you need is within reach at Tate + Toll.

### Designed with success in mind

Explore our state-of-the-art amenities + expansive indoor and outdoor spaces that allow you to spread out.

BUILDING SIZE 300,000 SF

TOTAL FLOORS
12

TYPICAL FLOOR PLATE 23,000 - 25,000 SF