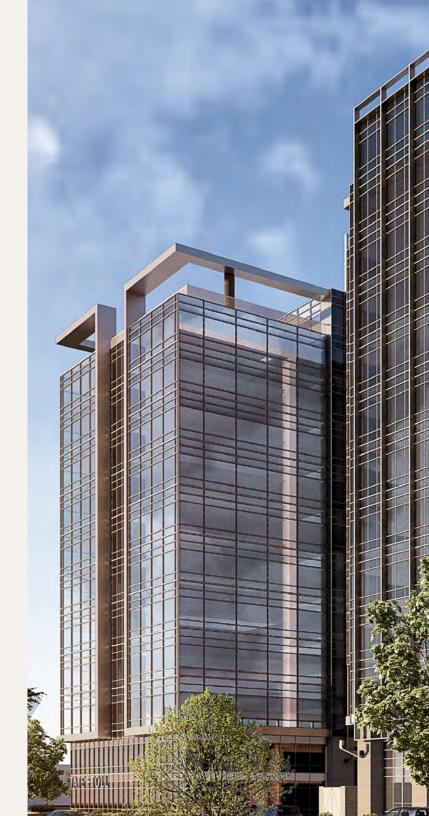

## At the center of inspiration + the Dallas North Tollway

After a short drive up the Dallas North Tollway, you will find a fresh, modern workspace. The brand new 12-story building is bringing the thriving business city of Frisco a better balance of work + play. Surrounded by affordable living and luxury shopping, everything you need is within reach at Tate + Toll.

### Designed with success in mind

Explore our state-of-the-art amenities + expansive indoor and outdoor spaces that allow you to spread out.

BUILDING SIZE 300,000 SF

TOTAL FLOORS
12

TYPICAL FLOOR PLATE 23,000 - 25,000 SF