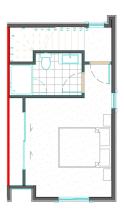

# for sale

This three storey home features an open plan kitchen, dining and living area that connects to the outdoor space and a separate laundry on the ground floor, a bedroom and bathroom on the middle floor and a generous bedroom with great storage and an ensuite on the top floor.

## Peterborough Street Townhouse 29, Peterborough Street

dwelling size 80 m<sup>2</sup>