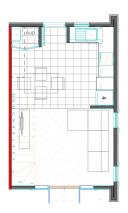

# for sale

This three storey home features an open plan kitchen, dining and living area that connects to the outdoor space and a separate laundry on the ground floor, a bedroom and bathroom on the middle floor and a generous bedroom with great storage and an ensuite on the top floor.

## Peterborough Street Townhouse 29, Peterborough Street

dwelling size 80 m<sup>2</sup>