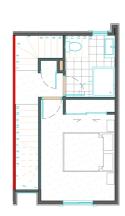

# for sale

This three storey home features an open plan kitchen, dining and living area that connects to the outdoor space and a separate laundry on the ground floor, a bedroom and bathroom on the middle floor and a generous bedroom with great storage and an ensuite on the top floor.

## Peterborough Street Townhouse 29, Peterborough Street

dwelling size 80 m<sup>2</sup>