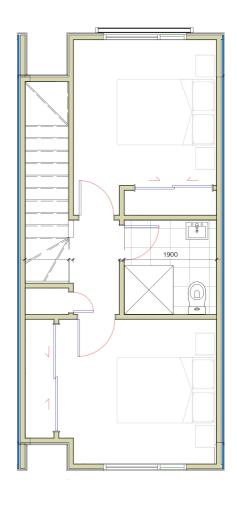

# for sale

This two storey home comes with a carpark and features an open plan kitchen, dining and living area that connects to the outdoor space plus a separate laundry and toilet on the ground floor and two bedrooms and a bathroom on the first floor.

### Kemp Road Townhouse 13, 58-60 Kemp Road, Auckland