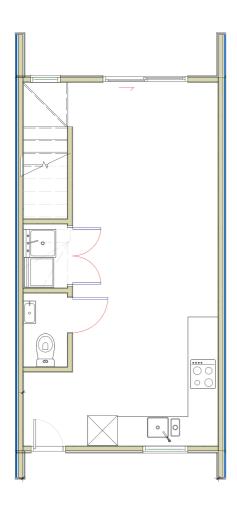

# for sale

This two storey home comes with a carpark and features an open plan kitchen, dining and living area that connects to the outdoor space plus a separate laundry and toilet on the ground floor and two bedrooms and a bathroom on the first floor.

### Kemp Road Townhouse 13, 58-60 Kemp Road, Auckland