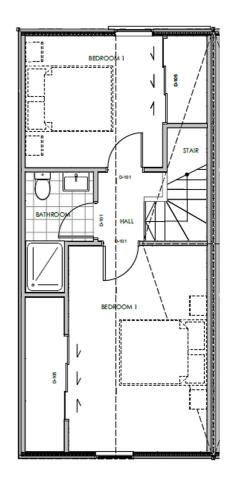

# for sale

This two storey home comes with a carpark and features an open plan kitchen, dining and living area that connects to the outdoor space plus a separate laundry on the ground floor and two generous bedrooms and a bathroom on the first floor.

### Malaga Crescent Townhouse 6, Malaga Crescent

 $\frac{\text{dwelling size}}{78 \text{ m}^2}$ 