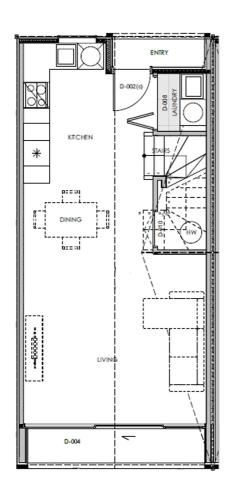

# for sale

This two storey home comes with a carpark and features an open plan kitchen, dining and living area that connects to the outdoor space plus a separate laundry on the ground floor and two generous bedrooms and a bathroom on the first floor.

### Malaga Crescent Townhouse 6, Malaga Crescent

 $\frac{\text{dwelling size}}{78 \text{ m}^2}$ 