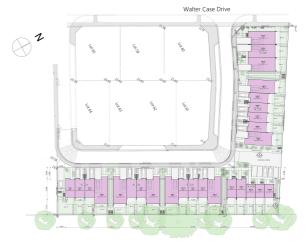

## **Highsted**

Townhouse 6, Malaga Crescent

Malaga Crescent is located in the high value leafy suburb of Highsted. Bordering Tulett Park, these homes have unrestricted access to nature and recreation. Highsted is Christchurch's playground with a multitude of parks, cycleways, reserves and walkways all on your doorstep. Executive living close to schooling, supermarkets and still only 15 minutes to the Christchurch CBD.