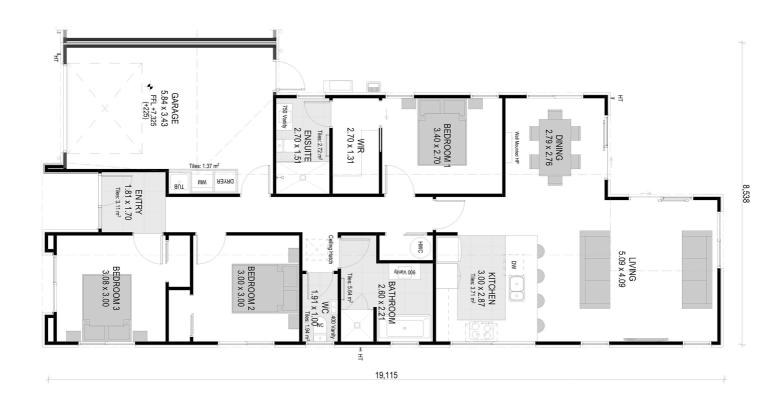

# for sale

This spacious home has a thoughtful floor plan that combines an open plan living and dining area, 3 double bedrooms, a family bathroom with separate WC and an ensuite to the main bedroom. The well-appointed kitchen flows nicely with the North facing dining and living areas to create an overall space that opens out onto the outdoor

 $\begin{array}{c|c}
\text{dwelling size} & \text{section size} \\
130 \text{ m}^2 & 257 \text{ m}^2
\end{array}$ 

homes for sale

#### more features.

- After Sales Care Program
- Designer Kitchen
- Ensuite
- Fully Landscaped
- LED Lighting
- 10 Year Registered Master Build Guarantee

A Turn Key home is an all-inclusive package that only requires 10% deposit.