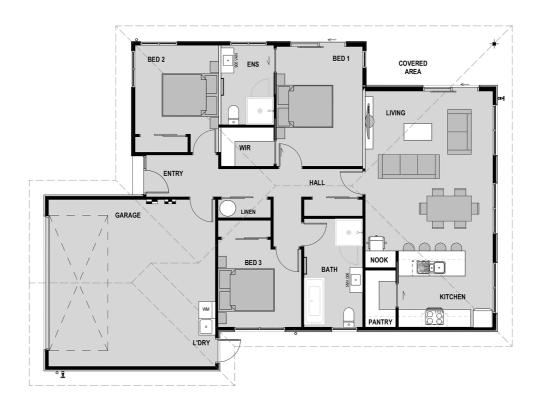

# for sale

Lot 14 has been designed with functionality and style in mind. Boasting three double bedrooms and two spacious bathrooms, with North facing open plan living, dining areas, this house is perfect for modern day living. Finished with quality fixtures and fittings throughout, this home offers great value and an easy lifestyle.

#### more features.

- Two Car Garaging
- Boundary Fences
- Personal Colour Consultation
- Fully Landscaped
- Godfrey Hirst Flooring
- 10 Year Registered Master Build Guarantee
- Samsung Appliances
- Study Nook