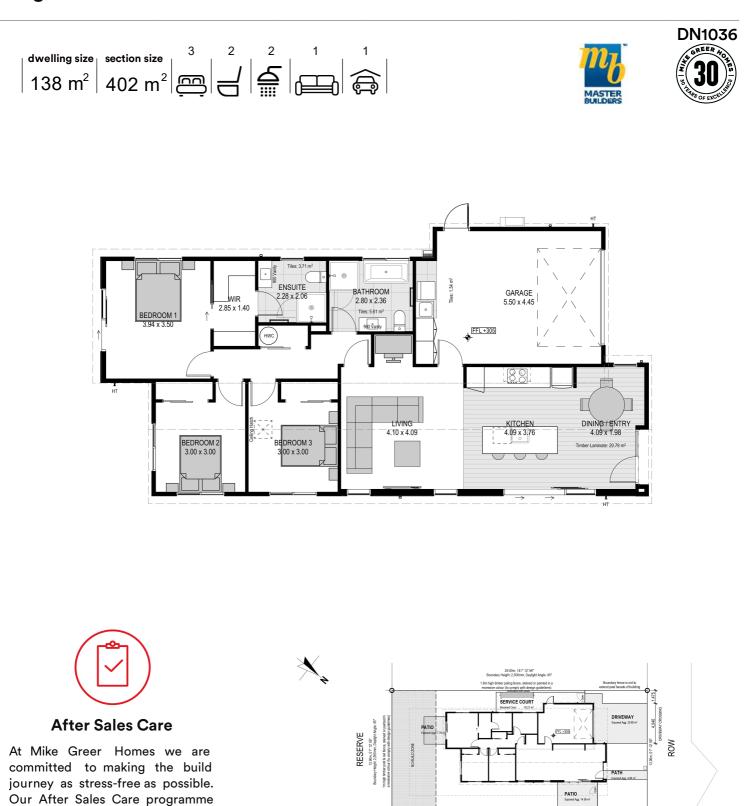

| dwelling size      | section size       | homes       |
|--------------------|--------------------|-------------|
| 138 m <sup>2</sup> | 402 m <sup>2</sup> | for<br>sale |

#### more features.

- Designer Kitchen
- Godfrey Hirst Flooring
- 10 Year Registered Master Build Guarantee
- Samsung Appliances
- 💠 Dulux Wash And Wear Paint