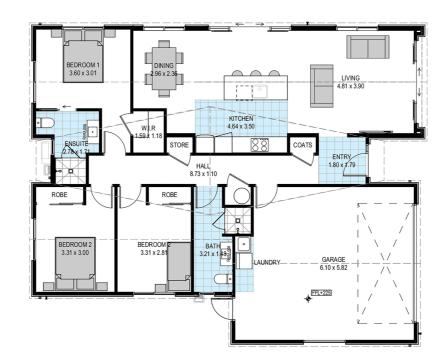

# for sale

Offering three bedrooms, an open plan living, kitchen and dining area and an internal access double garage. This home is perfectly designed to maximise space, comfortable living and indoor/outdoor flow. The well-appointed main bathroom and ensuite feature quality fixtures and fittings.

#### more features.

- Two Car Garaging
- Ensuite
- Open Plan Living
- Smeg Appliances
- Stone Benchtop
- Tiled Shower
- Walk-in Wardrobe

A Turn Key home is an all-inclusive package that only requires 10% deposit.