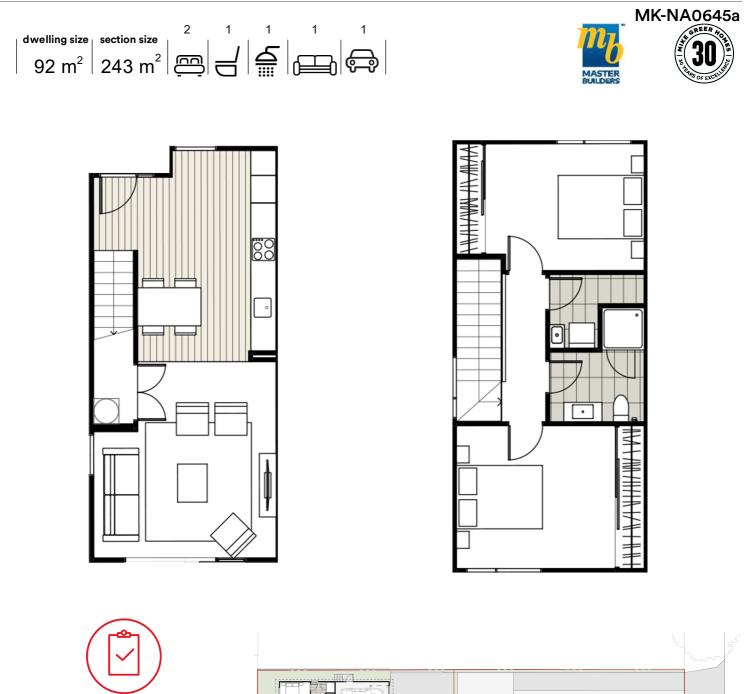

# for sale

This spacious home has a thoughtful floor plan that combines two double bedrooms, a bathroom and a superb open plan living area. The well appointed kitchen and dining flows nicely with the living area to create an overall space that opens out onto the outdoor entertaining area. Finished with quality fixtures and fittings, a fully landscaped section and a carpark, this home offers great value and an easy lifestyle.

## 🤌 Turn Key

A Turn Key home is an all-inclusive package that only requires 10% deposit.

| dwelling size     | section size       | homes       |
|-------------------|--------------------|-------------|
| 92 m <sup>2</sup> | 243 m <sup>2</sup> | for<br>sale |

### more features.

- Fully Landscaped
- 10 Year Registered Master Build Guarantee
- Open Plan Living
- Off-Street Carpark
- Smeg Appliances
- Tiled Floors to Wet Areas