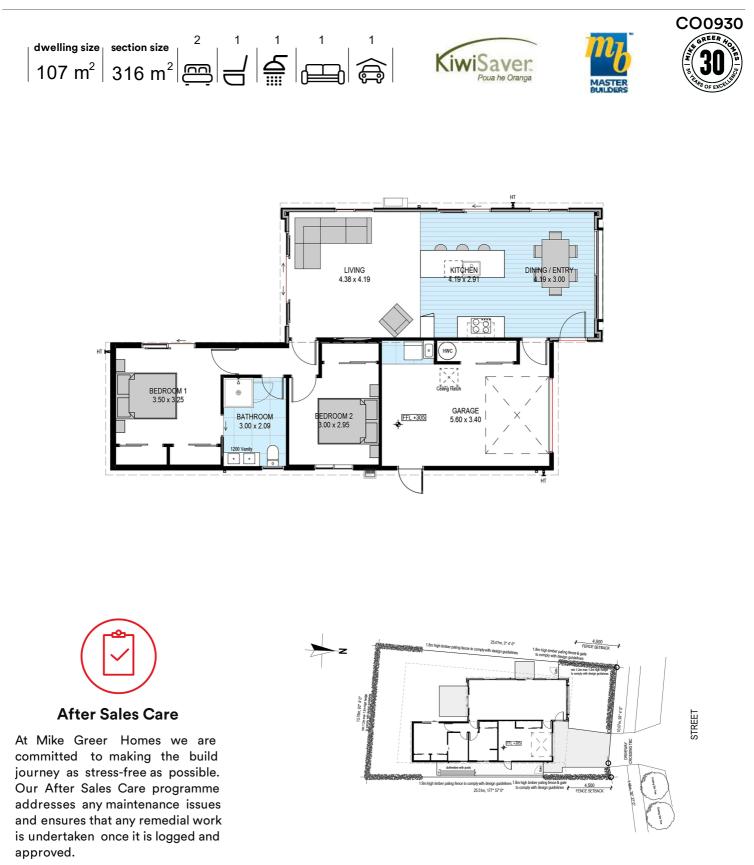

# for sale

This 2 double bedroom home is perfect for couples, retirees or investors. Perfectly designed for the North facing site, the home features an open plan living and kitchen area that connects well to the outdoor space. The main bathroom is well appointed, between the 2 bedrooms. With neutral decor and quality fixtures and fittings throughout, and a great location close to schools and amenities, this home really presents good value for money.

#### more features.

- Designer Kitchen
- Driveway and Patios Included
- 10 Year Registered Master Build Guarantee
- Open Plan Living
- Tiled Floors to Wet Areas

🕜 Home and Land Package

A Home and Land Package is a section and home combination with finance options available.