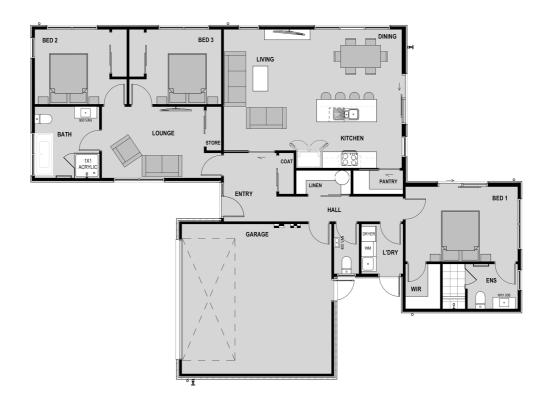

# for sale

Create your perfect family home on this spacious, picturesque lot. With a modern, customizable design, this new construction offers ample room for play, relaxation, and entertaining. With three well appointed bedrooms, and a separate living space, there is room for the whole family. It offers an internal access double garage and laundry, as well tiled ensuite and stone benchtops to the kitchen, all boasting quality fixtures an fittings.

#### more features.

10 Year Registered Master Build Guarantee

section size

- Samsung Appliances
- Stone Benchtop
- Separate Laundry
- Snug
- Complete Turnkey Package, No Hidden Costs

A Turn Key home is an all-inclusive package that only requires 10% deposit.