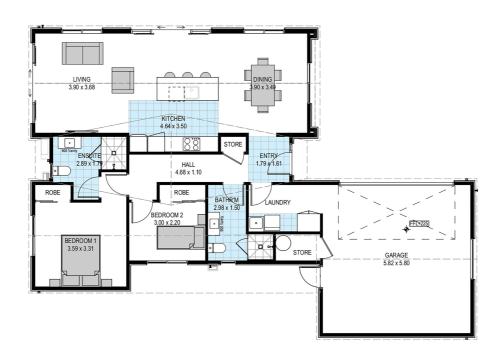

# for sale

Offering two double bedrooms, an open plan living, kitchen and dining area and an internal access double garage. This home is perfectly designed to maximise space, comfortable living and indoor/outdoor flow. The well-appointed main bathroom and ensuite feature quality fixtures and fittings.

#### more features.

- Two Car Garaging
- Ensuite
- Open Plan Living
- Smeg Appliances
- Stone Benchtop
- Tiled Shower

A Turn Key home is an all-inclusive package that only requires 10% deposit.