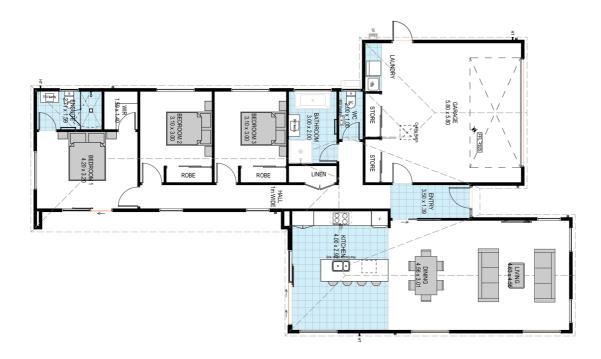

# for sale

Offering three double bedrooms and an open plan living, kitchen and dining area, this home is perfectly designed to maximise space and indoor/outdoor flow. The home features an internal access double garage and a large patio perfect for entertaining. Complementing the living and bedroom spaces are the family bathroom and ensuite that are both well-appointed with quality fixtures and fittings.