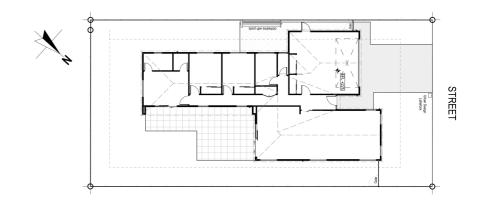

# for sale

Offering three double bedrooms and an open plan living, kitchen and dining area, this home is perfectly designed to maximise space and indoor/outdoor flow. The home features an internal access double garage and a large patio perfect for entertaining. Complementing the living and bedroom spaces are the family bathroom and ensuite that are both well-appointed with quality fixtures and fittings.

### Strowan Fields Lot 85 Kilphin Street, Strowan Fields