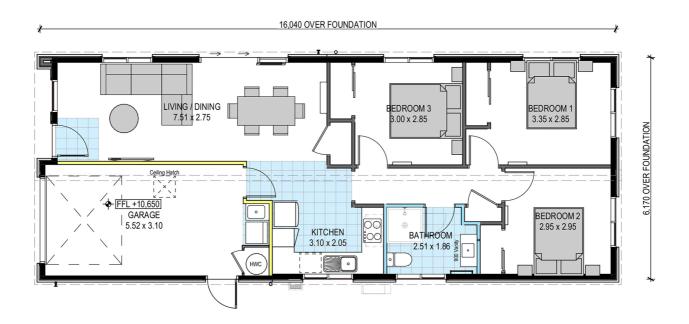

# for sale

Set on a landscaped section with an internal access single garage, this home features three double bedrooms, a family bathroom and an open plan dining and living area that opens out onto an outdoor entertaining area. This home is well appointed throughout, offering great value and an easy lifestyle.

#### more features.

- After Sales Care Program
- 10 Year Registered Master Build Guarantee
- Open Plan Living
- Single Car Garaging

A Turn Key home is an all-inclusive package that only requires 10% deposit.