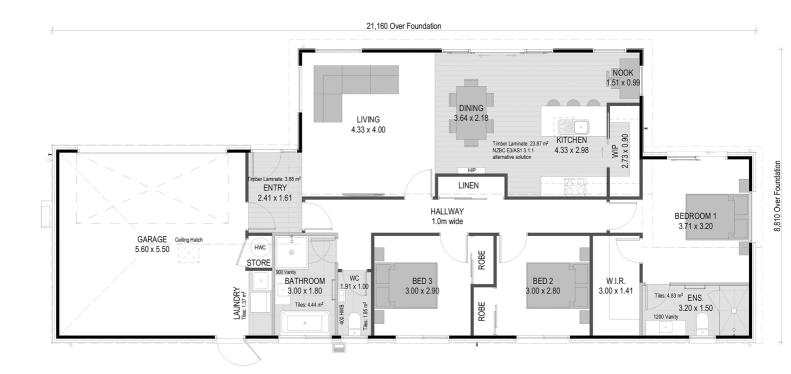

# for sale

Perfect for families and entertaining, this home is designed to maximise space and sun. The open plan living, dining and kitchen area is the centre of the home, and offers a great outlook onto the easy care section. With three double bedrooms, a family bathroom and ensuite, the house combines great functionality with a stylish feel. The home has an internal access double garage, and all fencing and driveways are included.

#### more features.

- Two Car Garaging
- Close to Local Amenities
- Digital Key Entry
- Ensuite
- Samsung Appliances
- Study
- Study Nook