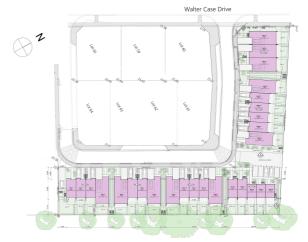

### **Highsted**

Townhouse 9, Malaga Crescent

Malaga Crescent is located in the high value leafy suburb of Highsted. Bordering Tulett Park, these homes have unrestricted access to nature and recreation. Highsted is the ideal place to live for those who love the outdoors, with a multitude of parks, cycleways, reserves, and walkways conveniently on your doorstep. Executive living close to schooling, supermarkets and still only 15 minutes to the Christchurch CBD.

### Malaga Crescent Townhouse 9, Malaga Crescent