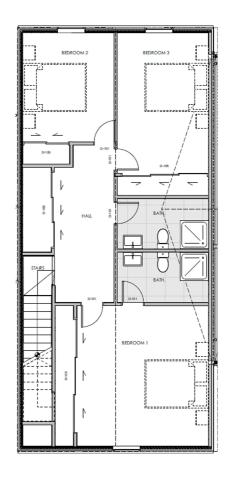

# for sale

This two storey home has an internal access single garage, open plan kitchen, dining and living area, separate laundry and toilet, three generous bedrooms, an ensuite and bathroom, complete with your own private outdoor area.

dwelling size