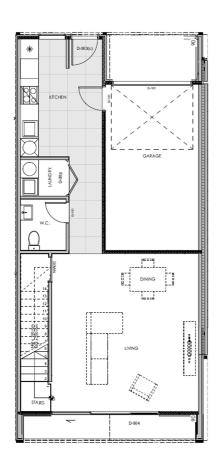

# for sale

This two storey home has an internal access single garage, open plan kitchen, dining and living area, separate laundry and toilet, three generous bedrooms, an ensuite and bathroom, complete with your own private outdoor area.

dwelling size