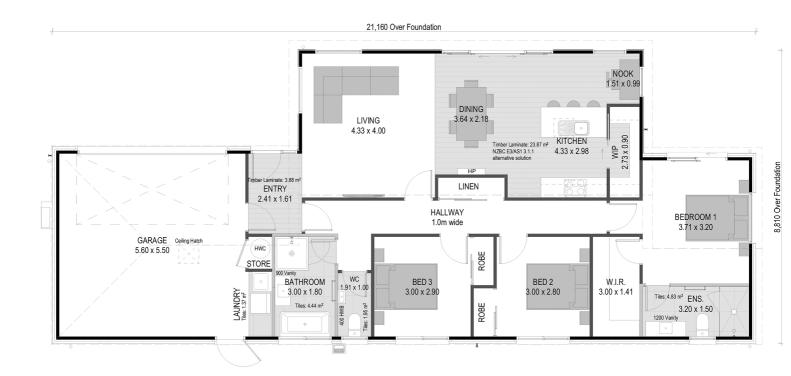

# for sale

Perfect for families and entertaining, this home is designed to maximise space and sun. The open plan living, dining and kitchen area is the centre of the home, and offers a great outlook onto the easy care section. With three double bedrooms, a family bathroom and ensuite, the house combines great functionality with a stylish feel. The home has an internal access double garage, and all fencing and driveways are included.

dwelling size section size  $154 \text{ m}^2$   $344 \text{ m}^2$ 

#### more features.

- Two Car Garaging
- Close to Local Amenities
- Digital Key Entry
- Ensuite
- Samsung Appliances
- Study
- Study Nook

A Turn Key home is an all-inclusive package that only requires 10% deposit.