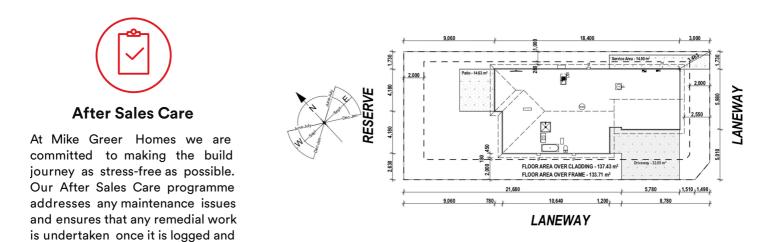

around a beautifully designed lake and extending to the shores of Pegasus Bay, Pegasus offers an incredible array of recreational features – restaurants and cafes, convenience shopping, a golf club and community course – all within walking distance of every home.

| dwelling size      | section size       |
|--------------------|--------------------|
| 137 m <sup>2</sup> | 386 m <sup>2</sup> |

homes for sale

#### more features.

- Two Car Garaging
- Close to Local Amenities
- After Sales Care Program
- Boundary Fences
- Designer Kitchen
- Digital Key Entry
- LED Lighting
- 10 Year Registered Master Build Guarantee

Turn Key

A Turn Key home is an all-inclusive package that only requires 10% deposit.



### Pegasus Town Lot 55 Pegasus Town Stage 13a, 41 Edlin Lane Waimakariri District





Disclaimer. While every reasonable effort has been made by Mike Greer Homes to ensure the information correctly illustrates the dwelling and section, this material may only be used by the Purchaser for illustrative and guidance purposes. Mike Greer Homes accepts no responsibility for any differences, errors or omissions which may become apparent during or on completion of the dwelling.

approved.