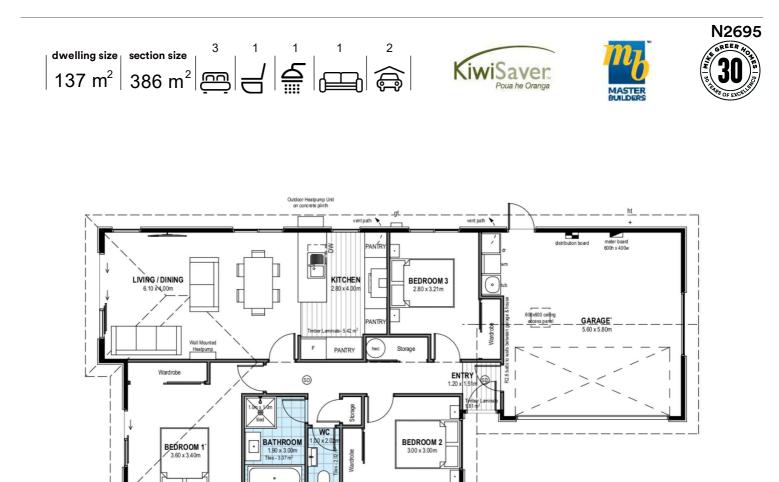

| dwelling size      | section size       |
|--------------------|--------------------|
| 137 m <sup>2</sup> | 386 m <sup>2</sup> |

homes for sale

# for sale

This stylish three double bedroom home has a spacious open plan design and a North facing easy care section that is fully landscaped and ideal for relaxing and entertaining. All of the bedrooms are well appointed, with a family bathroom and WC. The home has been finished to a high standard with quality fixtures and fittings throughout. It offers an internal access double garage and has all driveways and fencing included in the sale price.

#### more features.

- Two Car Garaging
- Close to Local Amenities
- After Sales Care Program
- Boundary Fences
- Designer Kitchen
- Digital Key Entry
- LED Lighting
- 10 Year Registered Master Build Guarantee