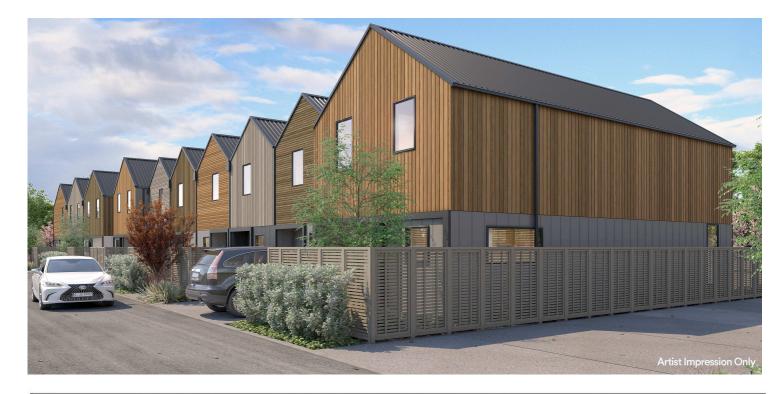

### Highsted

Townhouse 13, Malaga Crescent

# for sale

This two storey home has an internal access single garage, open plan kitchen, dining and living area, separate laundry and toilet, three generous bedrooms, an ensuite and bathroom, complete with your own private outdoor area.

Malaga Crescent is located in the high value leafy suburb of Highsted. Bordering Tulett Park, these homes have unrestricted access to nature and recreation. Highsted is Christchurch's playground with a multitude of parks, cycleways, reserves and walkways all on your doorstep. Executive living close to schooling, supermarkets and still only 15 minutes to the Christchurch CBD.