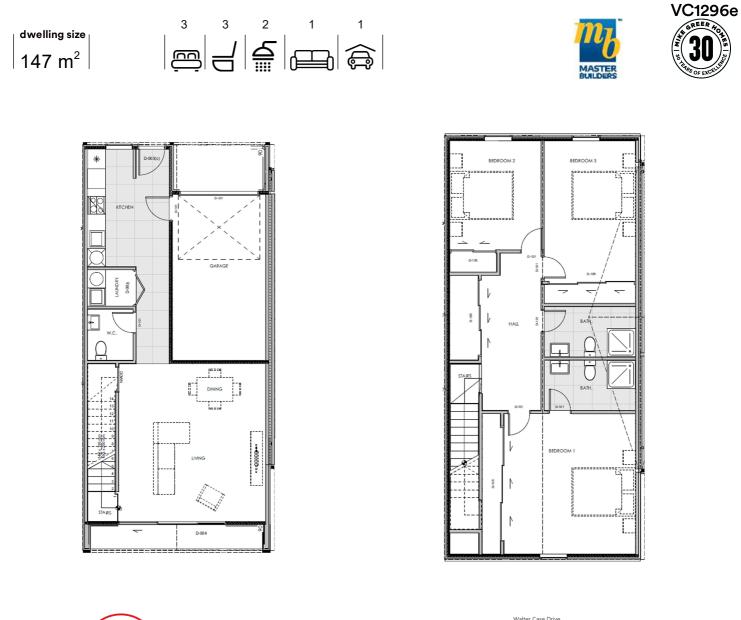

# for sale

This two storey home has an internal access single garage, open plan kitchen, dining and living area, separate laundry and toilet, three generous bedrooms, an ensuite and bathroom, complete with your own private outdoor area.

| dwelling size      | homes       |
|--------------------|-------------|
| 147 m <sup>2</sup> | for<br>sale |

#### more features.

- Fully Landscaped
- Complies with the Healthy Homes Standard
- 10 Year Registered Master Build Guarantee
- Smeg Appliances
- Single Car Garaging
- Undertile Heating in Bathroom and Ensuite
- Window Coverings Included