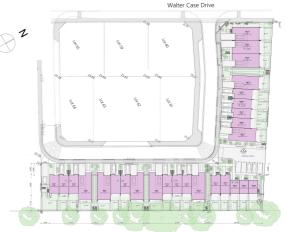

### Highsted

Townhouse 13, Malaga Crescent

Malaga Crescent is located in the high value leafy suburb of Highsted. Bordering Tulett Park, these homes have unrestricted access to nature and recreation. Highsted is Christchurch's playground with a multitude of parks, cycleways, reserves and walkways all on your doorstep. Executive living close to schooling, supermarkets and still only 15 minutes to the Christchurch CBD.

### Malaga Crescent Townhouse 13, Malaga Crescent