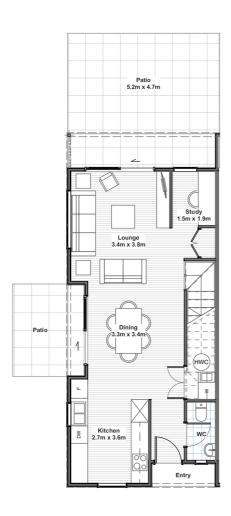

# for sale

This two storey home has an off-street carpark, three double bedrooms, study, family bathroom, ensuite and a spacious open plan kitchen, dining and living area that opens out on to two separate entertaining areas. Finished with quality fixtures and fittings and a landscaped section, this home offers great value and an easy lifestyle.