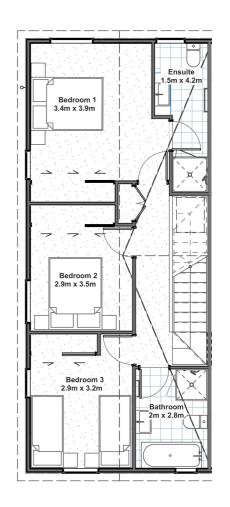

# for sale

This two storey home has an off-street carpark, three double bedrooms, study, family bathroom, ensuite and a spacious open plan kitchen, dining and living area that opens out on to two separate entertaining areas. Finished with quality fixtures and fittings and a landscaped section, this home offers great value and an easy lifestyle.

#### more features.

- Close to Local Amenities
- Ensuite
- Complies with the Healthy Homes Standard
- 10 Year Registered Master Build Guarantee
- Open Plan Living
- Off-Street Carpark
- Study

A Turn Key home is an all-inclusive package that only requires 10% deposit.