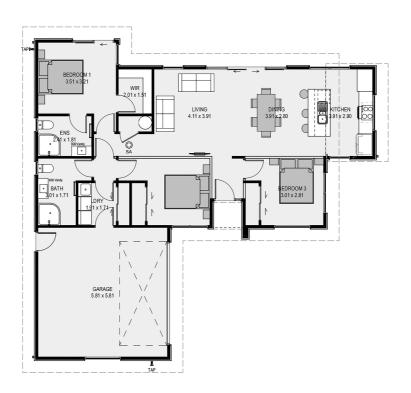

# for sale

This stylish home combines a practical floor plan with attention to detail to maximise functionality and lifestyle. With three double bedrooms and open plan living area, this home is perfectly appointed for growing families wanting the warmth and style of a new home. Showcasing the best in modern fixtures and fittings throughout with an internal access double garage and the kitchen and bathrooms are all designed to combine functionality with flair and comfort.

#### more features.

- Godfrey Hirst Flooring
- Driveway and Patios Included
- LED Lighting
- 10 Year Registered Master Build Guarantee
- Open Plan Living
- Designer Tapware

A Home and Land Package is a section and home combination with finance options available.