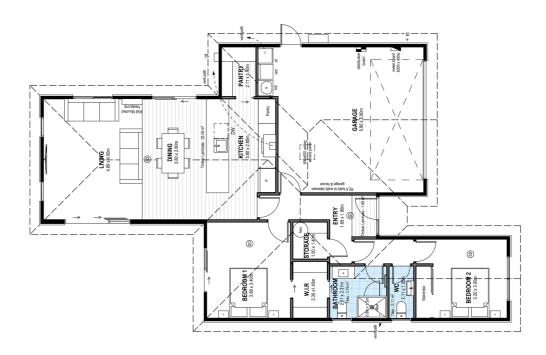

# for sale

This attractive two double bedroom, one bathroom home has a spacious and practical floor plan that would suit a range of people and lifestyles. A North facing open plan living/dining/kitchen area offers easy access to the outdoor entertaining area within the landscaped section. The home also offers an internal access double garage and quality fixtures and fittings throughout, plus it benefits from a good location close to all amenities.