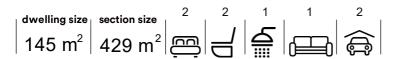

 $\begin{array}{c|c}
\text{dwelling size} & \text{section size} \\
145 \text{ m}^2 & 429 \text{ m}^2
\end{array}$ 