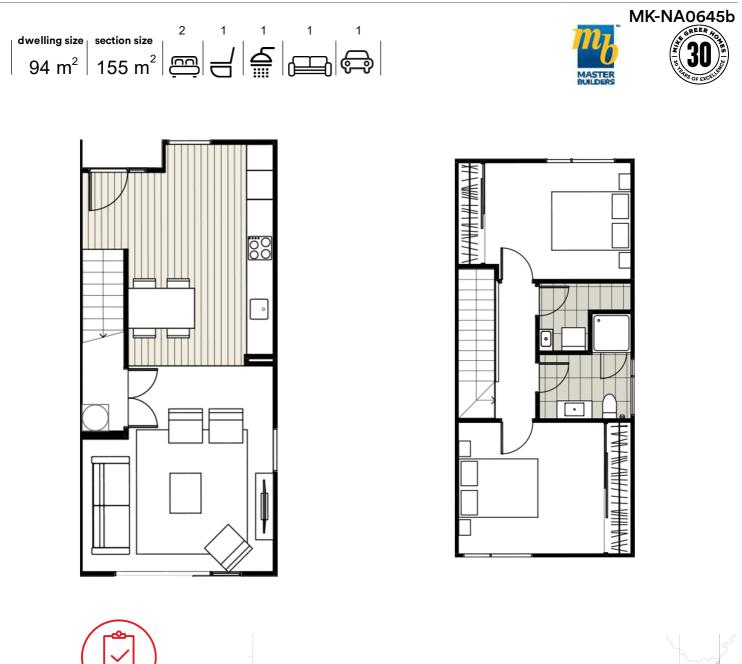

# for sale

This spacious home has a thoughtful floor plan that combines two double bedrooms, a bathroom and a superb open plan living area. The well appointed kitchen and dining flows nicely with the living area to create an overall space that opens out onto the outdoor entertaining area. Finished with quality fixtures and fittings, a fully landscaped section and a carpark, this home offers great value and an easy lifestyle.

## 🤌 Turn Key

A Turn Key home is an all-inclusive package that only requires 10% deposit.

| dwelling size     | section size       | t |
|-------------------|--------------------|---|
| 94 m <sup>2</sup> | 155 m <sup>2</sup> |   |