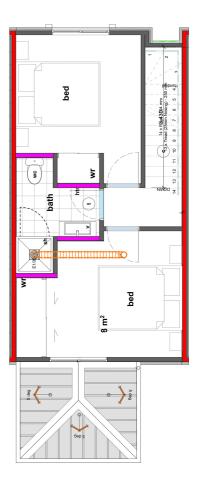

# for sale

This three storey home has a single garage, open plan kitchen, dining and living, two generous bedrooms, a fully tiled bathroom and a separate toilet complete with your own private outdoor area and balcony.

## Madras Square Townhouse 44, Madras Sq