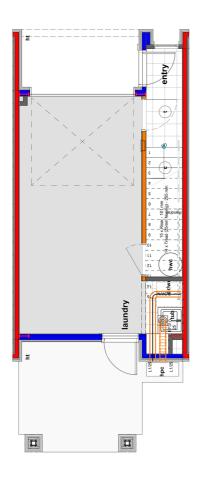

# for sale

This three storey home has a single garage, open plan kitchen, dining and living, two generous bedrooms, a fully tiled bathroom and a separate toilet complete with your own private outdoor area and balcony.

## Madras Square Townhouse 44, Madras Sq