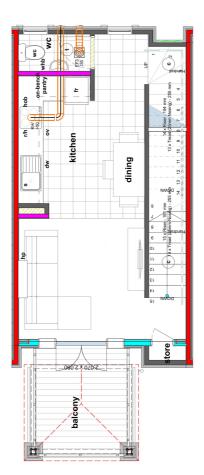

# for sale

This three storey home has a single garage, open plan kitchen, dining and living, two generous bedrooms, a fully tiled bathroom and a separate toilet complete with your own private outdoor area and balcony.

## Madras Square Townhouse 44, Madras Sq