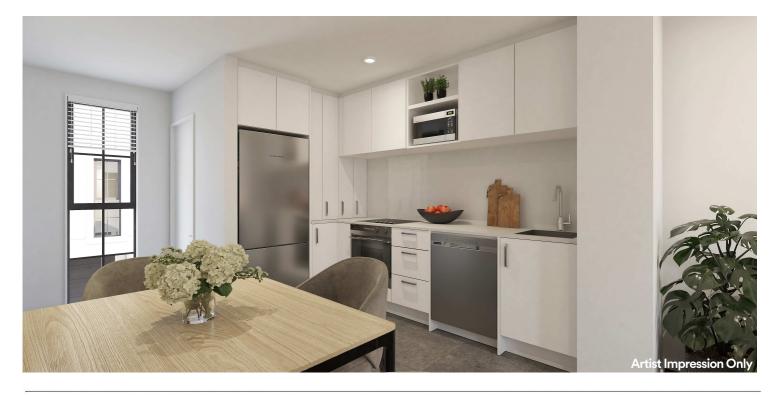

# for sale

This three storey home has a single garage, open plan kitchen, dining and living, two generous bedrooms, a fully tiled bathroom and a separate toilet complete with your own private outdoor area and balcony.

### more features.

- Alarm
- Digital Key Entry
- Fully Landscaped
- Complies with the Healthy Homes Standard
- 10 Year Registered Master Build Guarantee
- Smeg Appliances
- Undertile Heating in Bathroom
- Window Coverings Included