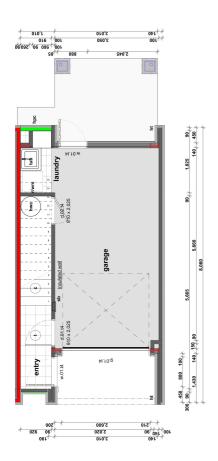

# for sale

This three storey home has a single garage, open plan kitchen, dining and living, two generous bedrooms, a fully tiled bathroom and a separate toilet complete with your own private outdoor area and balcony.

dwelling size

## Madras Square Townhouse 41, Madras Square