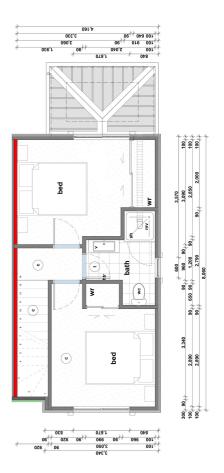

# for sale

This three storey home has a single garage, open plan kitchen, dining and living, two generous bedrooms, a fully tiled bathroom and a separate toilet complete with your own private outdoor area and balcony.

dwelling size

## Madras Square Townhouse 41, Madras Square