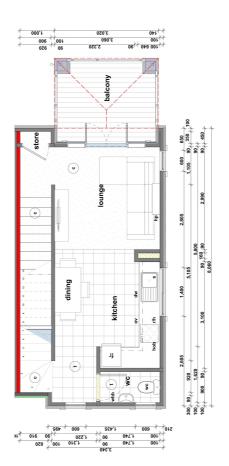

# for sale

This three storey home has a single garage, open plan kitchen, dining and living, two generous bedrooms, a fully tiled bathroom and a separate toilet complete with your own private outdoor area and balcony.

dwelling size

## Madras Square Townhouse 41, Madras Square