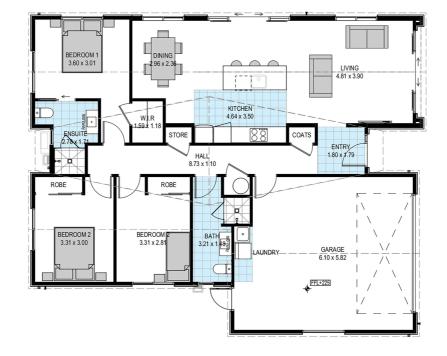

# for sale

Offering three bedrooms, an open plan living, kitchen and dining area and an internal access double garage. This home is perfectly designed to maximise space, comfortable living and indoor/outdoor flow. The well-appointed main bathroom and ensuite feature quality fixtures and fittings.

#### more features.

- 🛟 Two Car Garaging
- 🗘 Ensuite
- Open Plan Living
- Smeg Appliances
- Stone Benchtop
- 🗘 Tiled Shower
- 🕈 Walk-in Wardrobe

🤌 Turn Key

A Turn Key home is an all-inclusive package that only requires 10% deposit.