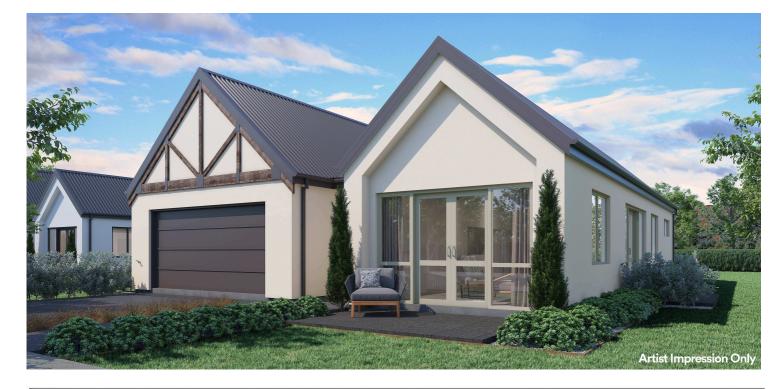

# for sale

Offering three bedrooms, an open plan living, kitchen and dining area and an internal access double garage. This home is perfectly designed to maximise space, comfortable living and indoor/outdoor flow. The well-appointed main bathroom and ensuite feature quality fixtures and fittings.

#### more features.

- 🛟 Two Car Garaging
- 🗘 Ensuite
- Open Plan Living
- Smeg Appliances
- Stone Benchtop
- 🗘 Tiled Shower
- 🕈 Walk-in Wardrobe

🤌 Turn Key

A Turn Key home is an all-inclusive package that only requires 10% deposit.