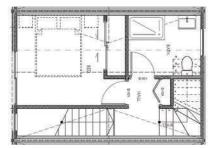

#### TOWNHOUSES 2, 6, 7, 10-12, 14, 15, 21 & 22

**Ground Floor** 

2

1 \_\_\_\_\_

**First Floor** 