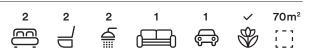

### Floor Plans

\*Artist Impression Only

 $\checkmark$ 

ℬ

1

Ģ

1

78m<sup>2</sup>

#### BLOCK D

| 2 | 1           | $\checkmark$      | 78m²                                                  | \$699,000                                                                                    |
|---|-------------|-------------------|-------------------------------------------------------|----------------------------------------------------------------------------------------------|
| 2 | 1           | $\checkmark$      | 78m²                                                  | \$699,000                                                                                    |
| 2 | 2           | $\checkmark$      | 70m²                                                  | \$749,000                                                                                    |
| 2 | 2           | $\checkmark$      | 70m²                                                  | \$749,000                                                                                    |
| 2 | 2           | $\checkmark$      | 70m <sup>2</sup>                                      | \$749,000                                                                                    |
|   | 2<br>2<br>2 | 2 1<br>2 2<br>2 2 | $ \begin{array}{cccccccccccccccccccccccccccccccccccc$ | 2       1 $\checkmark$ $78m^2$ 2       2 $\checkmark$ $70m^2$ 2       2 $\checkmark$ $70m^2$ |