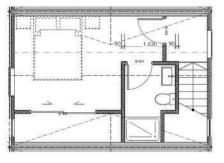

#### TOWNHOUSES 8, 9, 13\*, 26 & 27

**Ground Floor** 

3

3

2 []≣

1

ୄୄୖୄ

First Floor