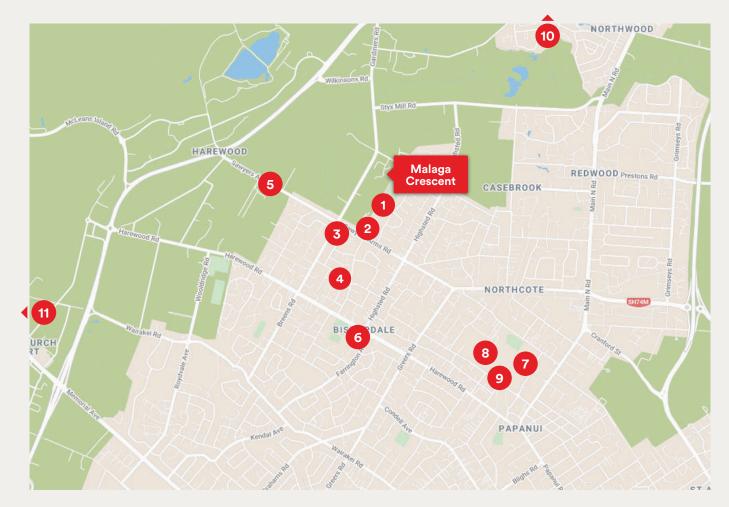

#### IN THE AREA

| 1 Tulett Park                         | 1  |
|---------------------------------------|----|
| 2 The Papanui Club                    | 2  |
| 3 Kindercare Learning Centre          | 3  |
| 4 Cotswold School                     | 4  |
| 5 The Berry Shop & Cafe (Summer only) | 5  |
| 6 New World Bishopdale                | 6  |
| 7 Northlands Shopping Centre          | 7  |
| 8 Northlink Shopping Centre           | 8  |
| 9 Papanui High School                 | 9  |
| D The Groynes                         | 10 |
| 1) Christchurch Airport               | 11 |
| 12 City Centre                        | 12 |