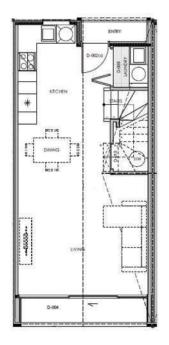

### Floor Plans

\*Artist Impression Only

 $\checkmark$ 

ℬ

1

Ģ

1

78m<sup>2</sup>

#### TOWNHOUSES 2, 6, 7, 10-12, 14, 15, 21 & 22

**Ground Floor** 

2

1 \_\_\_\_\_

**First Floor** 