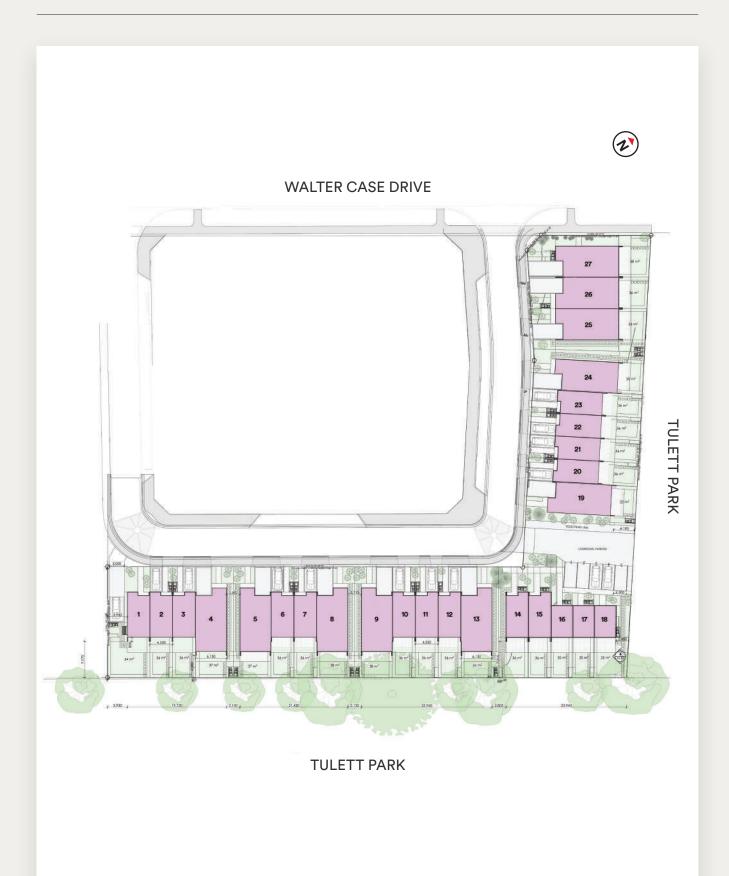

tive living close to schooling, supermarkets and still only 15 minutes to the Christchurch CBD.









#### IN THE AREA

| 1 Tulett Park                         | 1  |
|---------------------------------------|----|
| 2 The Papanui Club                    | 2  |
| 3 Kindercare Learning Centre          | 3  |
| 4 Cotswold School                     | 4  |
| 5 The Berry Shop & Cafe (Summer only) | 5  |
| 6 New World Bishopdale                | 6  |
| 7 Northlands Shopping Centre          | 7  |
| 8 Northlink Shopping Centre           | 8  |
| 9 Papanui High School                 | 9  |
| D The Groynes                         | 10 |
| 1) Christchurch Airport               | 11 |
| 12 City Centre                        | 12 |



Malaga Crescent

## Landscape Plan



## **Development Plan**



### Floor Plans



\*Artist Impression Only

 $\checkmark$ 

ℬ

1

Ģ

1

78m<sup>2</sup>

111

#### TOWNHOUSES 2, 6, 7, 10-12, 14, 15, 21 & 22



**Ground Floor** 



2

1 \_\_\_\_\_

**First Floor** 



### **Floor Plans**



\*Artist Impression Only

 $\checkmark$ 

 $\circledast$ 

147m<sup>2</sup>

[]]

#### TOWNHOUSES 8, 9, 13\*, 26 & 27



**Ground Floor** 



3

3

2 []≣

1

ୄୄୖୄ

First Floor

## **Floor Plans**



\*Artist Impression Only

#### TOWNHOUSE 16-18



**Ground Floor** 





**First Floor** 



Second Floor



## Availability List

#### **BLOCK A**

| Townhouse | Bedroom/s | Bathroom/s | Carpark      | Garage       | Internal Measurement | Price     |
|-----------|-----------|------------|--------------|--------------|----------------------|-----------|
| 1         | 2