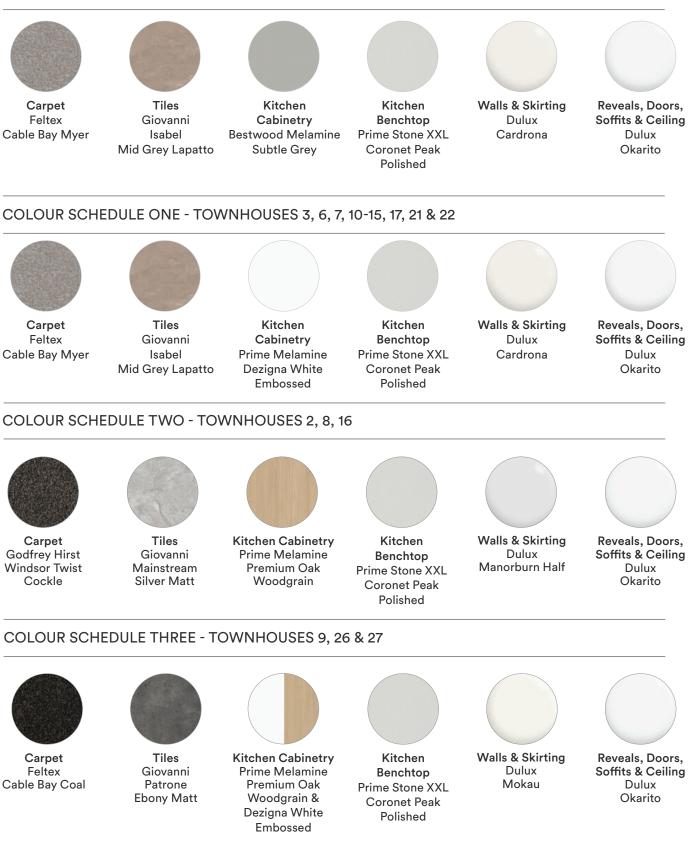

## **Interior Colours Schedule Options**

#### COLOUR SCHEDULE ONE (PRIOR) - TOWNHOUSES 18

The townhouses listed above already have the colours selected.

Malaga Crescent

### **Exterior Colours**

Aluminium Joinery Downpipes Fascia Front Door Flaxpod

Garage Door Garage Door Reveals Gutters Roof Flaxpod

Cladding Axon Flaxpod

Cladding Weatherboard Patina

Cladding Axon Triple Black White

Cladding Weatherboard Liquorice

Cladding Axon Sandstone Grey

Cladding Weatherboard Cedar