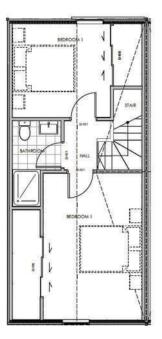

|
|---------------------------------------|----|
| 2 The Papanui Club                    | 2  |
| 3 Kindercare Learning Centre          | 3  |
| 4 Cotswold School                     | 4  |
| 5 The Berry Shop & Cafe (Summer only) | 5  |
| 6 New World Bishopdale                | 6  |
| 7 Northlands Shopping Centre          | 7  |
| 8 Northlink Shopping Centre           | 8  |
| 9 Papanui High School                 | 9  |
| D The Groynes                         | 10 |
| 1) Christchurch Airport               | 11 |
| 12 City Centre                        | 12 |



Malaga Crescent

## Landscape Plan



## **Development Plan**



### Floor Plans



\*Artist Impression Only

 $\checkmark$ 

ℬ

1

Ģ

1

78m<sup>2</sup>

111

#### TOWNHOUSES 2, 6, 7, 10-12, 14, 15, 21 & 22



**Ground Floor** 



2

1 \_\_\_\_\_

**First Floor** 



### **Floor Plans**



\*Artist Impression Only

 $\checkmark$ 

 $\circledast$ 

147m<sup>2</sup>

[]]

#### TOWNHOUSES 8, 9, 13\*, 26 & 27



**Ground Floor** 



3

3

2 []≣

1

ୄୄୖୄ

First Floor

## **Floor Plans**



\*Artist Impression Only

#### TOWNHOUSE 16-18



**Ground Floor** 





**First Floor** 



Second Floor



## Availability List

#### **BLOCK A**

| Townhouse | Bedroom/s | Bathroom/s | Carpark      | Garage       | Internal Measurement | Price     |
|-----------|-----------|------------|--------------|--------------|----------------------|-----------|
| 1         | 2         | 1          | $\checkmark$ |              | 78m²                 | SOLD      |
| 2         | 2         | 1          | $\checkmark$ |              | 78m²