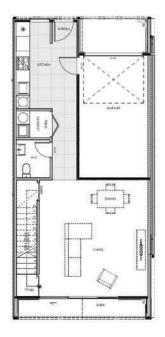

### Floor Plans

\*Artist Impression Only

 $\checkmark$ 

ℬ

1

Ģ

1

78m<sup>2</sup>

#### TOWNHOUSES 2, 6, 7, 10-12, 14, 15, 21 & 22

**Ground Floor** 

2

1 \_\_\_\_\_

**First Floor** 