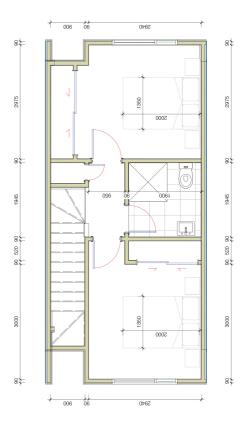

# for sale

This two storey home comes with a carpark and features an open plan kitchen, dining and living area that connects to the outdoor space plus a separate laundry and toilet on the ground floor and two bedrooms and a bathroom on the first floor.

### Moire Road Townhouse 12, 48 Moire Road, Auckland

 $\begin{array}{c} \text{dwelling size} \\ 69 \ m^2 \end{array}$ 