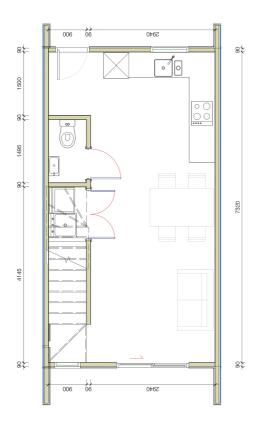

# for sale

This two storey home comes with a carpark and features an open plan kitchen, dining and living area that connects to the outdoor space plus a separate laundry and toilet on the ground floor and two bedrooms and a bathroom on the first floor.

### Moire Road Townhouse 12, 48 Moire Road, Auckland

 $\begin{array}{c} \text{dwelling size} \\ 69 \ m^2 \end{array}$ 